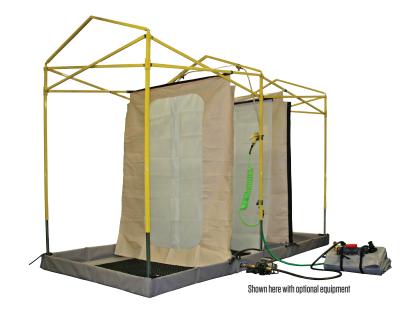

## **Key Features and Benefits**

- Compact to store and handle
- Easily assembled without tools
- Fully-functional with or without privacy walls
- Provides maximum coverage without large volume of water
- Two center section walls with privacy curtains to separate shower from undress and redress areas

## **Components**

- Articulated mainframe and roof truss constructed of bright plated, thin wall steel with yellow powder coated finish
- 5' x 10' x 6" three-compartment, freestanding, flexible fabric primary containment pool with 3/4" GHT drain fittings in the center shower
- 14 oz. reinforced vinyl fabric frame cover with zippered entrance/exit doors and removable privacy curtains
- Roof cover: 14 oz. reinforced vinyl semi-clear skylight
- Six stainless steel, horizontal and vertical, .75 GPM low volume nozzles
- One .75 GPM hand held, pistol grip sprayer
- Supply side pigtail with master shutoff
- Two heavy duty, zippered carry bags
- Optional 3' x 3' Elevated Flexible Matting
- Optional 110V Electric Sump Pump Kit with protective case
- Cover Color: Desert Sand

## **HZ-D53 Specifications**

| Dimensions            | 126 x 64 x 96"                         | [3.2 x 1.6 x 2.4 m]                     |
|-----------------------|----------------------------------------|-----------------------------------------|
| Inside wash down area | 42 x 60 x 84"                          | (12.8 x 18.3 x 25.6 m)                  |
| Inside "undress" area | 42 x 60 x 84"                          | (12.8 x 18.3 x 25.6 m)                  |
| Inside "redress" area | 42 x 60 x 84"                          | [12.8 x 18.3 x 25.6 m]                  |
| Packaged Dimensions   | 64 x 14 x 21"                          | (19.5 x 4.3 x 6.4 m)                    |
| Weight                | 156 lbs                                | (70.8 kg)                               |
| Speed                 | 4 GPM (gallons per minute)<br>@ 50 PSI | 5.5 GPM (gallons per minute<br>@ 75 PSI |