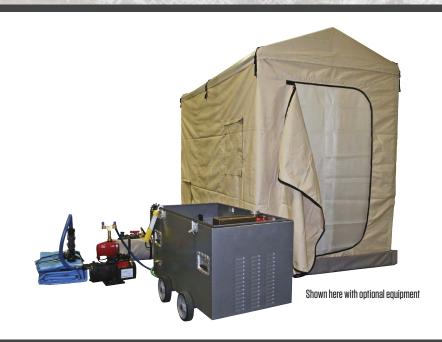

## **Key Features and Benefits**

- Compact to store and handle
- Easily assembled without tools
- Fully-functional with or without privacy walls
- Provides maximum coverage without large volume of water
- Two center section walls with privacy curtains to separate shower from undress and redress areas

## **Components**

- Articulated mainframe and roof truss constructed of bright plated, thin wall steel with yellow powder coated finish
- 5' x 10' x 6" three-compartment, freestanding, flexible fabric primary containment pool with 3/4" GHT drain fittings in the center shower
- 14 oz. reinforced vinyl fabric frame cover with zippered entrance/exit doors and removable privacy curtains
- Roof cover: 14 oz. reinforced vinyl semi-clear skylight
- Six stainless steel, horizontal and vertical, .75 GPM low volume nozzles
- One .75 GPM hand held, pistol grip sprayer
- Supply side pigtail with master shutoff
- Two heavy duty, zippered carry bags
- Optional 3' x 3' Elevated Flexible Matting
- Optional 110V Electric Sump Pump Kit with protective case
- Cover Color: Desert Sand

## **HZ-D53 Specifications**

| Dimensions            | 126 x 64 x 96"                         | [3.2 x 1.6 x 2.4 m]                     |
|-----------------------|----------------------------------------|-----------------------------------------|
| Inside wash down area | 42 x 60 x 84"                          | (12.8 x 18.3 x 25.6 m)                  |
| Inside "undress" area | 42 x 60 x 84"                          | (12.8 x 18.3 x 25.6 m)                  |
| Inside "redress" area | 42 x 60 x 84"                          | [12.8 x 18.3 x 25.6 m]                  |
| Packaged Dimensions   | 64 x 14 x 21"                          | (19.5 x 4.3 x 6.4 m)                    |
| Weight                | 156 lbs                                | (70.8 kg)                               |
| Speed                 | 4 GPM (gallons per minute)<br>@ 50 PSI | 5.5 GPM (gallons per minute<br>@ 75 PSI |