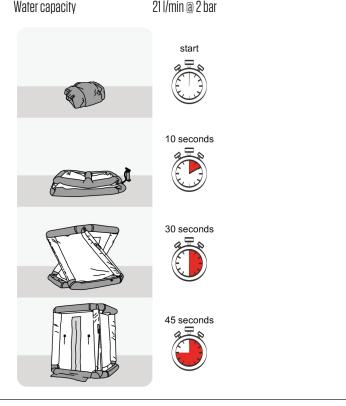

## **Key Features and Benefits**

- Fully inflates in 45 seconds
- Developed to service single individual rapid response decontamination cleansing
- Oversized cabin suitable First Responders & Emergency Personnel alike
- Separately removable curtain and water hose system for hygiene purpose
- · Magnet closure on the door
- Elevated side lower beam
- Drainage on the bottom
- Its setup can be completed in seconds with an air cylinder or an electrical blower
- · The cabin is immediately ready for use
- Clearly marked entrance and exit (red green)
- Clear windows with roll up privacy screens

| Dimensions          | 12' 6" x 6' 7" x 8' 6" | (381 x 200 x 259 cm) |
|---------------------|------------------------|----------------------|
| Dimensions Packaged | 48" x 32" x 24"        | (122 x 81 x 61 cm)   |
| Weight              | 132 lbs                | (59.8 kg)            |
| Motor consoity      | 01 I/min @ 0 har       |                      |