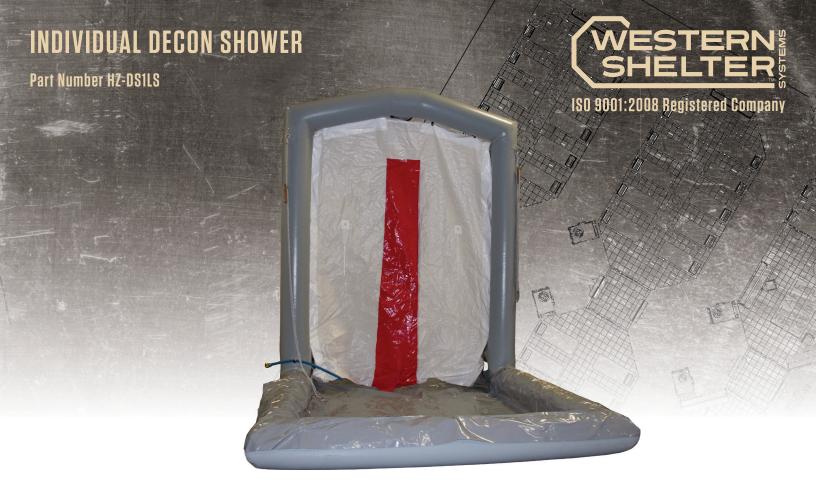

An inflatable shower cabin, consisting of an inflatable frame, a shower cabin and a pre-decontamination basin.

## **Key Features and Benefits**

- Fully inflates in 45 seconds
- Developed to service single individual rapid response decontamination cleansing
- Oversized cabin suitable First Responders & Emergency Personnel alike
- Separately removable curtain and water hose system for hygiene purpose
- · Magnet closure on the door
- Elevated side lower beam
- Drainage on the bottom
- Its setup can be completed in seconds with an air cylinder or an electrical blower
- · The cabin is immediately ready for use
- Clearly marked entrance and exit (red green)
- Clear windows with roll up privacy screens