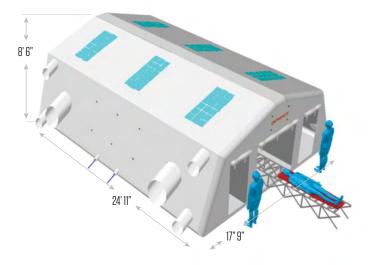

### **HZ-DS3LSII-4 Specifications**

| Shelter Dimensions   | 24'11" x 17'9" x 8'6"    | [7.6 x 5.4 x 2.6 m]         |
|----------------------|--------------------------|-----------------------------|
| Door Dimensions      | 3'11" x 6'1"             | [1 x 2.1 m]                 |
| Undress Dimensions   | 98" x 59"                | (250 x 150 cm)              |
| Detergent Dimensions | 49" x 59"                | (125 x 150 cm)              |
| Rinse Dimensions     | 49" x 59"                | (125 x 150 cm)              |
| Redress Dimensions   | 98" x 59"                | (250 x 150 cm)              |
| Airframe Diameter    | 14"                      | (35 cm)                     |
| Working Pressure     | 4.4 psi                  | (0.3 bar)                   |
| Shelter Weight       | 353 lbs                  | (160 kg)                    |
| Grid Panel           | 170 lbs                  | (1.8m)                      |
| Pump Weight          | 13 lbs                   | (6 kg)                      |
| Inflator Weight      | 26 lbs                   | [12 kg]                     |
| Packaged Dimensions  |                          |                             |
| Shelter              | 28 x 39 x 47"            | (70 x 100 x 120 cm)         |
| Grid                 | 31 x 47 x 47"            | (80 x 120 x 120 cm)         |
| Water Requirements   | 23 gal per min at 58 psi | (85 liter per min at 4 bar) |
| Capacity             | 80 people per hour       |                             |
|                      |                          |                             |