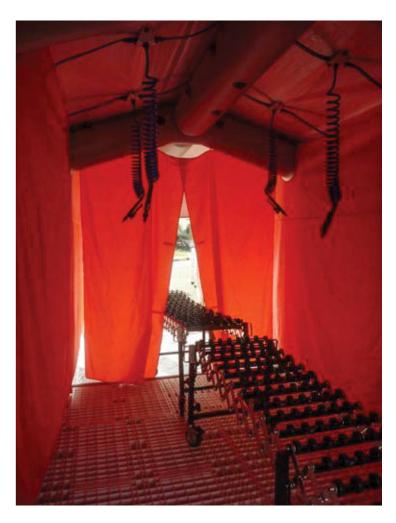

#### **Key Features and Benefits**

- Fast deployment, ready for use in 4 minutes
- 3 lanes handle 3 parallel lines of casualties simultaneously
- 4 stations, 1 shelter: undress, detergent shower, rinse shower and redress
- Dry undress and redress areas with overlapping curtains for privacy
- Shower stations located above a waste water storage basin with a raised grid floor safely catches grey water
- Outer lanes have 3 fixed spray nozzles per detergent and rinse station
- Center lane has 2 spray nozzle guns on a coiled hose for soaping and rinsing
- Shower groups connect to water supply via quick connection couplings
- Waste water storage basin holds over 250 gallon/1000 liters, pump removes excess water
- PVC coated canopy and divider curtains remove for easy cleaning or replacement
- Undress stations have a pass-through chute for clothing
- 4 skylights eliminate need for interior lighting
- All air beams, cover and floor are constructed of heavy-duty PVC coated polyster, high-frequency welded for strength and durability