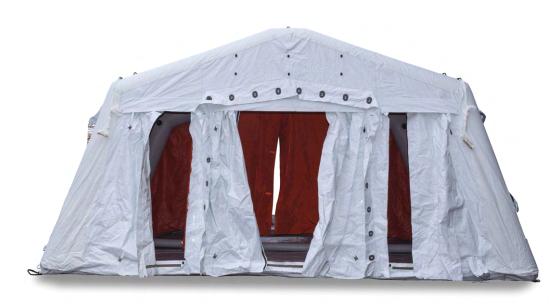

#### **Key Features and Benefits**

- Fast deployment, ready for use in 4 minutes
- 3 lanes handle 3 parallel lines of casualties simultaneously
- 4 stations, 1 shelter: undress, detergent shower, rinse shower and redress
- Dry undress and redress areas with overlapping curtains for privacy
- Shower stations located above a waste water storage basin with a raised grid floor safely catches grey water
- Outer lanes have 3 fixed spray nozzles per detergent and rinse station
- Center lane has 2 spray nozzle guns on a coiled hose for soaping and rinsing
- Shower groups connect to water supply via quick connection couplings
- Waste water storage basin holds over 250 gallon/1000 liters, pump removes excess water
- PVC coated canopy and divider curtains remove for easy cleaning or replacement
- Undress stations have a pass-through chute for clothing
- 4 skylights eliminate need for interior lighting
- All air beams, cover and floor are constructed of heavy-duty PVC coated polyster, high-frequency welded for strength and durability