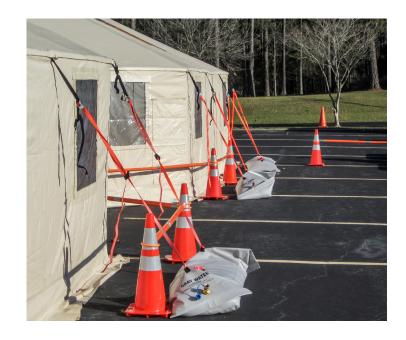

The Water Anchor system is perfect for deployment on concrete or pavement where drilling or driving stakes is not an option. Each 50 gallon water anchor will weigh up to 420 lbs to create a secure anchoring point.

## **Key Features and Benefits**

- · Secures shelters without stakes
- Quick and easy to store and deploy
- 50 gallon water anchor will weigh up to 420 lbs to create a secure anchoring point
- · 4-inch fill port and garden hose fitting to allow for quick filling of bladder
- Perfect for deployment on concrete or pavement where drilling or driving stakes is not an option