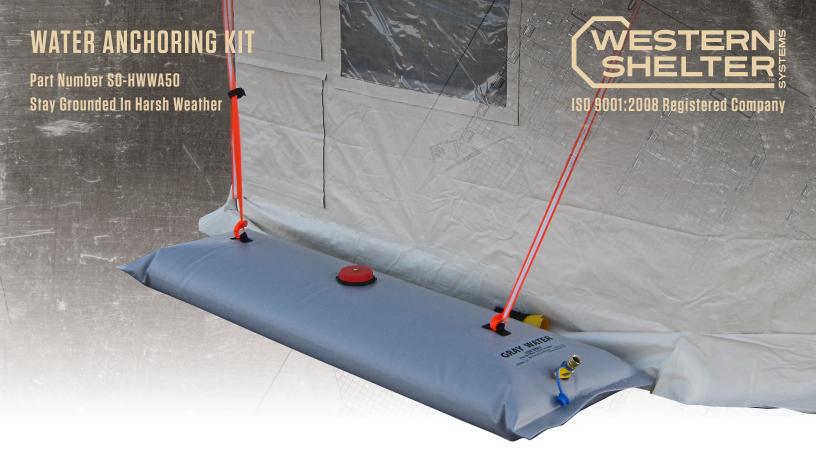

The Water Anchor system is perfect for deployment on concrete or pavement where drilling or driving stakes is not an option. Each 50 gallon water anchor will weigh up to 420 lbs to create a secure anchoring point.

## **Key Features and Benefits**

- · Secures shelters without stakes
- Quick and easy to store and deploy
- 50 gallon water anchor will weigh up to 420 lbs to create a secure anchoring point
- · 4-inch fill port and garden hose fitting to allow for quick filling of bladder
- Perfect for deployment on concrete or pavement where drilling or driving stakes is not an option

## **Standard Components**

- 50 gallon Water Anchor with 4-inch fill port and garden hose fitting
- Each tie down includes:
  - · Stainless Steel Brackets
  - 1 Reflective strap to anchor tent (reduces trip hazard)
  - 1 Strap to secure roof fabric
- · Vinyl Storage Bag