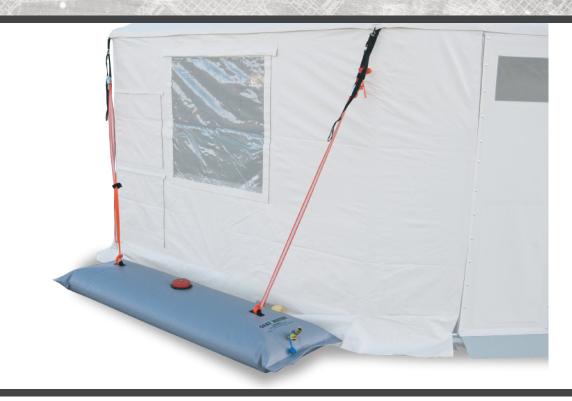

# **WATER ANCHORING KIT**

# **Features and Benefits**

- Secures shelters without stakes
- Quick and easy to store and deploy
- 50 gallon water anchor will weigh up to 420 lbs to create a secure anchoring point
- 4-inch fill port and garden hose fitting to allow for quick filling of bladder
- Perfect for deployment on concrete or pavement where drilling or driving stakes is not an option