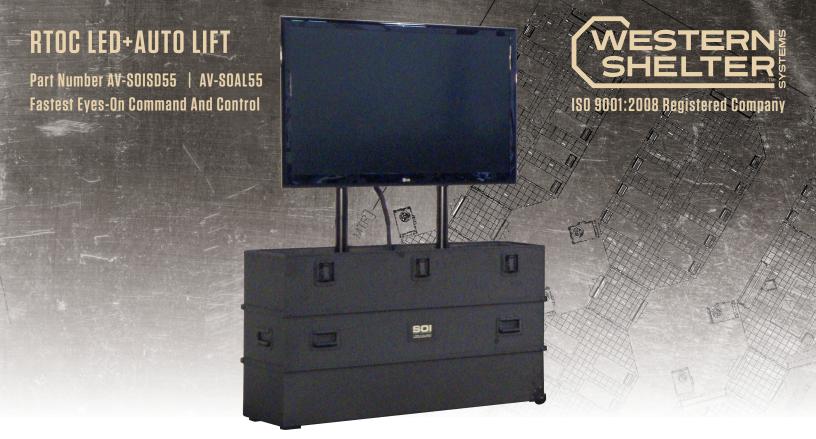

RTOC Auto Lift display systems provide visually impacting, Command and Control platforms for mobile operation centers. Utilizing a highly reliable, ultra-quiet, screw lift mechanism, the RTOC Auto Lift raises the display to an ideal viewing height with a push of a button.

RTOC Auto Lifts were developed with the mobile, tactical end user in mind. They combine the high contrast and sharp image of the latest LED monitors with the rugged portability of the RTOC product line.

## **Key Features and Benefits**

- External waterproof electronic I/O panel for power, audio, and video inputs.
- · Aluminum transit case designed to meet US Military transit and vibration.
- · Sets up/strikes in minutes with single button auto lift feature. •
- Supports single panel and multi-display panel display arrangements
- · Case I/O Panel: Power (120 VAC), HDMI, VGA and component

#### **Standard Components**

· Mobile, rugged display system with 55' HD (1080p) monitor/TV and 240 Hz refresh rate