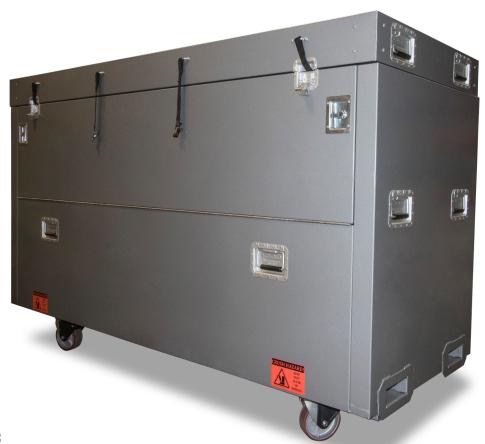

## **Features and Benefits**

- The Wheeled Storage Case was designed to hold the complete content of one SG-1935 shelter, including insulation, wiring, doors and vestibule.
- Cases are constructed of .080" 6016-T6 aluminum with a powder-coated finish.
- The cover lifts completely off, and two top panels drop down for ease of loading and unloading
- · Locking caster wheels allow for easy movement during deployment.
- · Heavy-duty recessed lifting handles, and recessed latches.
- Foam padding protects contents during transport.

## **CA-943448TC Specifications**

| Dimensions | 94 x 34 x 48" | (2.3 x 0.8 x 1.2 m) |
|------------|---------------|---------------------|
| Weight     | 306 lbs.      | (138.8 kg)          |