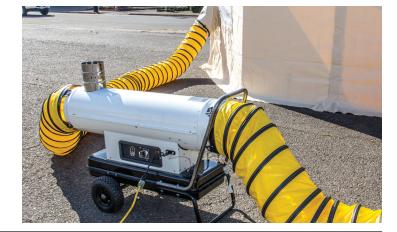

The Indirect Heater Kit is a clean, powerful, indirect-fired air heater that can be used to effectively heat your shelter system. The powerful fan system in the CL-HT1000 allows the heater to deliver uncontaminated heat to your shelter or duct system. Running a variety of fuels including: kerosene, diesel, JP8, and Jet A/B, the Indirect Heater provides one of the most reliable and effective sources of powered outdoor heating available.

## **Key Features and Benefits**

- Runs on a variety of fuels including: kerosene, diesel, JP8 and Jet A/B
- · Lightweight, portable design
- Low maintenance
- Thermostat for constant temperature control
- · Heat for one WS/GK-1935 shelter or for two WS/GK-20 shelters
- · Heat exchanger to keep exhaust gas and heated air separate
- · Large capacity diesel fuel tanks provide hours of continuous operation