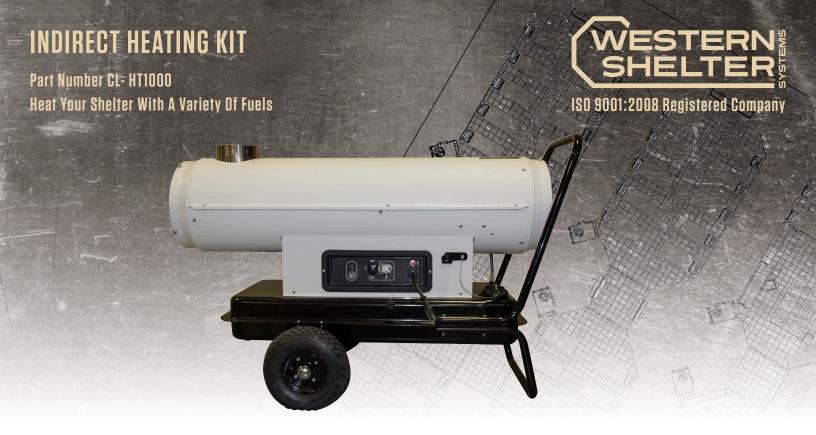

The Indirect Heater Kit is a clean, powerful, indirect-fired air heater that can be used to effectively heat your shelter system. The powerful fan system in the CL-HT1000 allows the heater to deliver uncontaminated heat to your shelter or duct system. Running a variety of fuels including: kerosene, diesel, JP8, and Jet A/B, the Indirect Heater provides one of the most reliable and effective sources of powered outdoor heating available.

## **Standard Components**

- One 91,000 Btu, Indirect-Fired, Trifuel Heater
- $\boldsymbol{\cdot} \, \mathsf{Remote} \, \mathsf{room} \, \mathsf{thermostat}$

## **CL- HT1000 Specifications**

| Dimensions         | (49.3 x 20 x 30.5") | (1.25 x 0.5 x 0.77m) |
|--------------------|---------------------|----------------------|
| Weight             | 94lbs               | 42 kg                |
| Heat Input         | 110 kBTU/h          |                      |
| Heat Output        | 91.9 kBTU/h         |                      |
| Air Flow           | 880 cfm             |                      |
| Fuel Type          | Diesel/Kerosene     | JP8 and Jet A/B      |
| Power Supply       | 120 v, 60Hz         |                      |
| Electric Usage     | 520 W, 5.76 A       |                      |
| Fuel Usage         | .80 g/h             | 5.53lb/h             |
| Tank Capacity      | 10.8 gallons        | 40.9 liters          |
| Pump Pressure      | 167 PSI             |                      |
| Max Temp. Air Duct | 250° F              |                      |
| Flue Diameter      | 5.9in               | 15cm                 |
|                    |                     |                      |