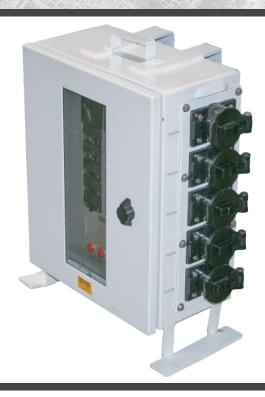

# POWER DISTRIBUTION PANELS

Part Number EL-EDP100

Features and Benefits

- Connect to a shore power source or generator, these distribution panels provide a safe and reliable way to disperse power
- Four to ten available outlet positions from a 15 Amp 110v duplex to 50 Amp twist locks
- Single or three phase cam-lok inlet and outlet for adding additional panels or feeding another item
- Three phase Square D QO load center
- Three individual "phase on" high intensity pilot lamps
- Use storage stand to place panel away from generator
- Customer information can be laser etched into door
- Customized to fit customer spec

## Standard Components

- Carrying handle welded on top with a hook
- Enclosure and all hardware are stainless steel or aluminum
- Break resistant polycarbonate window

### **Optional Components**

- Stand
- Hooks to hang from generator

#### **SPECIFICATIONS**

| EL- EDP100 |                               |           |
|------------|-------------------------------|-----------|
| Power      | Four 50 Amp 125/250V Outlets  |           |
| Weight     | 36 lbs                        | (16 kg)   |
| Phase      | Single                        |           |
| Use w/     | 15-20 KW Generator            |           |
| EL-EDP200  |                               |           |
| Power      | Six 50 Amp 125/250V Outlets   |           |
| Weight     | 45 lbs                        | 20.4kg)   |
| Phase      | Three                         |           |
| Use w/     | 20-36 KW Generator            |           |
| EL-EDP300  |                               |           |
| Power      | Eight 50 Amp 125/250V Outlets |           |
| Weight     | 50 lbs                        | [22.6 kg] |
| Phase      | Three                         |           |
| Use w/     | 36-70 KW Generator            |           |
| EL-EDP400  |                               |           |
| Power      | Ten 50 Amp 125/250V Outlets   |           |
| Weight     | 50 lbs                        | (22.6 kg) |
| Phase      | Three                         |           |
| Use w/     | 70-150 KW Generator           |           |