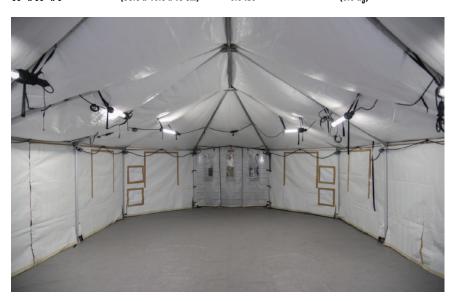

## WIRING HARNESS

Features and Benefits

- Provides internal power source throughout shelter
- Weather resistant duplex boxes securely mount to interior of shelter