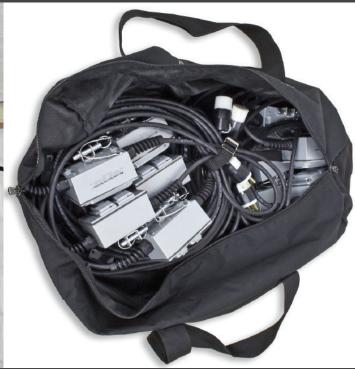

## **SPECIFICATIONS**

| Part #      | # 20 Amp Harnesses | # Junction Boxes   | Dimensions      |                         | Weight  |           |
|-------------|--------------------|--------------------|-----------------|-------------------------|---------|-----------|
| EL-WHGK1935 | 4 Sets             | 3 - 2 Outlets Each | 27" X 16" X 14" | (68.5 x 40.6 x 35.5 cm) | 28 lbs  | (12.7 kg) |
| EL-WHGK20   | 2 Sets             | 3 - 2 Outlets Each | 27" X 16" X 6"  | (68.5 x 40.6 x15 cm)    | 14 lbs  | (6.3 kg)  |
| EL-WHH016   | 1 Set              | 3 - 2 Outlets Each | 27" X 16" X 6"  | (68.5 x 40.6 x 15 cm)   | 10 lbs  | (4.5 kg)  |
| EL-WHGK2360 | 4 Sets             | 3 - 2 Outlets Each | 27" X 16" X 6"  | (68.5 x 40.6 x 15 cm)   | 52 lbs  | (23 kg)   |
| EL-WHGK2342 | 4 Sets             | 3 - 2 Outlets Each | 00" X 00" X 0"  | [68.5 x 40.6 x 15 cm]   | 0.0 lbs | (0.0 kg)  |