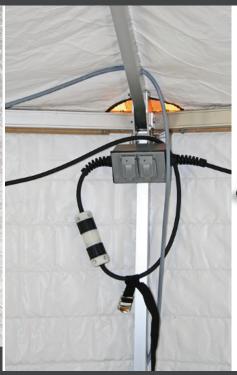

## WIRING HARNESS

Features and Benefits

- Provides internal power source throughout shelter
- Weather resistant duplex boxes securely mount to interior of shelter