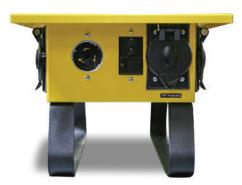

- Components
  Power Distribution Box
- Two 50' Power Cables
- Six 50' Extension Cords
- Powder Coated Aluminum Storage Case

| Power Box                                  |                                 | [36.8 x 53 x 28 cm] |
|--------------------------------------------|---------------------------------|---------------------|
| Dimensions                                 | 14.5" x 21" x 11"               | (36.8 x 53 x 28 cm) |
| Weight                                     | 30 lbs                          | (13.6 kg)           |
| 6 GFCI Protected Circuits                  | 20 Amp 125 V                    |                     |
| 1 Protected Outlet                         | 30 Amp 240 V                    |                     |
| 1 Feed Through                             | 50 Amp 125/250 V                |                     |
| WS50A50 Power Cables                       |                                 |                     |
| 50' 125/250 V                              | 6/4 and 8/1 SOW Water Resistant |                     |
| 600 V                                      | 50A 3P-4W 125/250 VAC           |                     |
| Hubble Model CS-6364C                      | Twist-Lock Plug Ends            |                     |
| WS15A50 Cable Assembly                     |                                 |                     |
| 50' 110 V                                  | Extenion Cords 20 AMP 12/3      |                     |
| Molded 3-Wire Plug                         | Moisture and Flame Resistant    |                     |
| UL/CL Listed                               | Meets OSHA Requirements         |                     |
| WS2060 Powder Coated Aluminum Storage Case |                                 |                     |
| Dimensions                                 | 28" x 34" x 21"                 | [71 x 86 x 53 cm]   |
| Weight                                     | 176 lbs                         | (80 kg)             |
|                                            |                                 |                     |