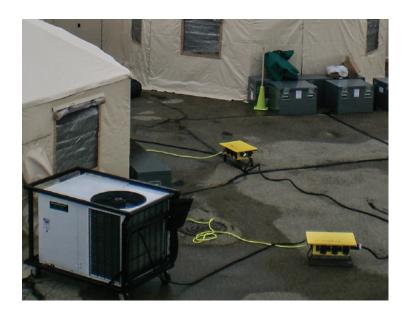

## Features and Benefits

- Easily route power from high amp distribution panel to each shelter within a complex
   GFCI protected with UL outdoor listing for safe and reliable power
- Weather-proof with individual circuit breakers for dependability
- Available in 220 V