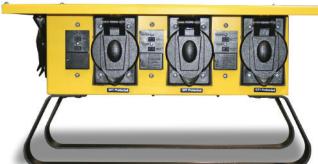

- Components
  Power Distribution Box
- Two 50' Power Cables
- Six 50' Extension Cords
- Powder Coated Aluminum Storage Case

| Power Box                                  |                                 | [36.8 x 53 x 28 cm] |
|--------------------------------------------|---------------------------------|---------------------|
| Dimensions                                 | 14.5" x 21" x 11"               | (36.8 x 53 x 28 cm) |
| Weight                                     | 30 lbs                          | (13.6 kg)           |
| 6 GFCI Protected Circuits                  | 20 Amp 125 V                    |                     |
| 1 Protected Outlet                         | 30 Amp 240 V                    |                     |
| 1 Feed Through                             | 50 Amp 125/250 V                |                     |
| WS50A50 Power Cables                       |                                 |                     |
| 50' 125/250 V                              | 6/4 and 8/1 SOW Water Resistant |                     |
| 600 V                                      | 50A 3P-4W 125/250 VAC           |                     |
| Hubble Model CS-6364C                      | Twist-Lock Plug Ends            |                     |
| WS15A50 Cable Assembly                     |                                 |                     |
| 50' 110 V                                  | Extenion Cords 20 AMP 12/3      |                     |
| Molded 3-Wire Plug                         | Moisture and Flame Resistant    |                     |
| UL/CL Listed                               | Meets OSHA Requirements         |                     |
| WS2060 Powder Coated Aluminum Storage Case |                                 |                     |
| Dimensions                                 | 28" x 34" x 21"                 | [71 x 86 x 53 cm]   |
| Weight                                     | 176 lbs                         | (80 kg)             |
|                                            |                                 |                     |