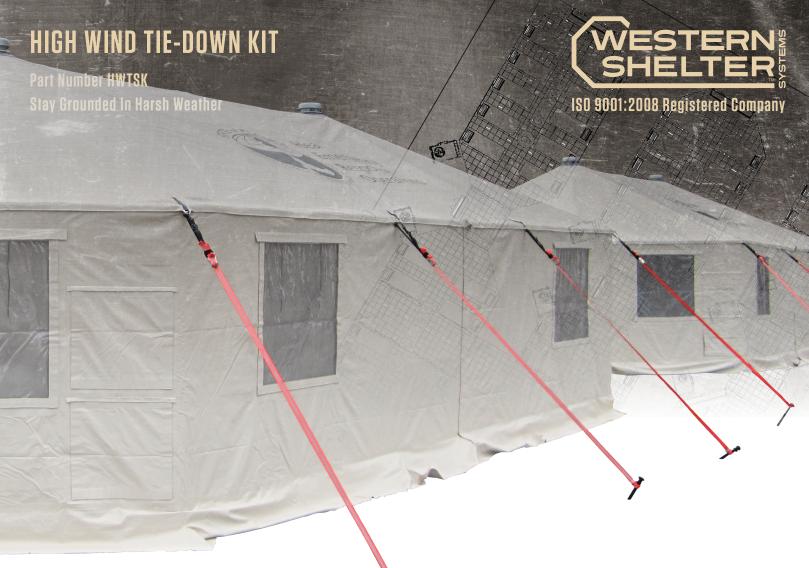

The High Wind Tie-Down Kit was designed and engineered to bring added stability to your shelter whether it's for deployment in harsh environments or simply for everyday use. This kit is strongly recommended for use on every deployed shelter to protect against unanticipated weather. Each kit contains a hammer and recommended number of tie-downs.

## **Standard Components**

- · Tie-Down Strap Assembly
- 18-Inch Stakes
- · 8 lbs Sledge Hammer