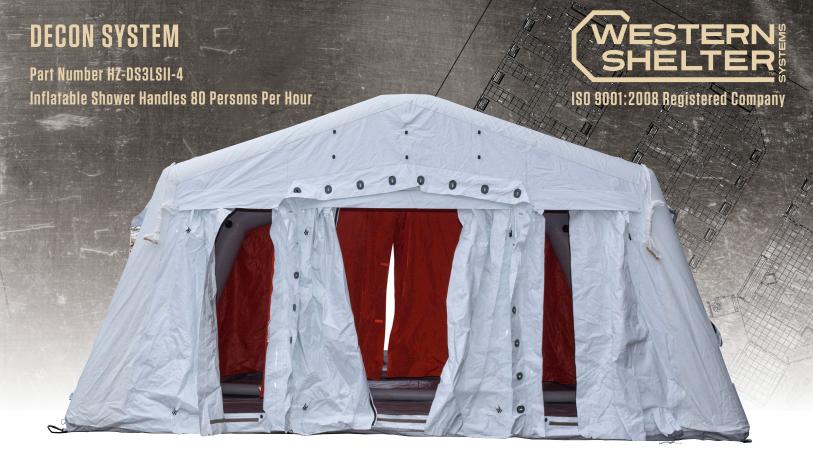

The HZ-DS3LSII-4 DECON System is a fast deployment three lane, four station inflatable mass decontamination shower.

The shower system is capable of handling three parallel lines of casualties at the same time passing four stations: undress area, detergent shower, rinse shower and redress area.

# **DECON SYSTEM**

Part Number <del>HZ-</del>DS3LSII-4 Inflatable Shower Handles 80 Persons Per Hour