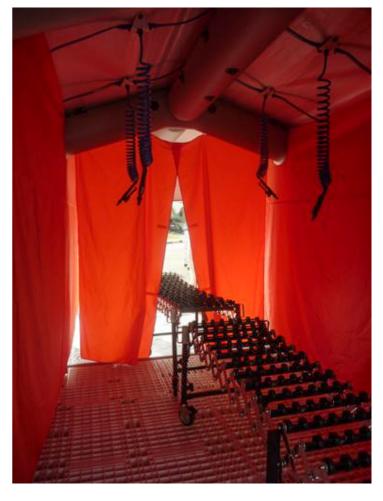

The undress and redress areas are dry areas. Shower stations are placed above a built-in waste water storage basin with a raised grid floor. Both outer lanes have three fixed spray nozzles per detergent and rinse station. The middle lane has two spray nozzle guns on a coiled hose line for soaping and two for rinsing. In total the decontamination shower system has sixteen discharge points.

### **Key Features and Benefits**

- Fast deployment, ready for use in 4 minutes
- · 3 lanes handle 3 parallel lines of casualties simultaneously
- · 4 stations, 1 shelter: undress, detergent shower, rinse shower and redress
- Dry undress and redress areas with overlapping curtains for privacy
- Shower stations located above a waste water storage basin with a raised grid floor safely catches grey water
- Outer lanes have 3 fixed spray nozzles per detergent and rinse station
- · Center lane has 2 spray nozzle guns on a coiled hose for soaping and rinsing
- · Shower groups connect to water supply via quick connection couplings
- · Waste water storage basin holds over 250 gallon/1000 liters, pump removes excess water
- PVC coated canopy and divider curtains remove for easy cleaning or replacement
- · Undress stations have a pass-through chute for clothing
- 4 skylights eliminate need for interior lighting
- All air beams, cover and floor are constructed of heavy-duty PVG coated polyster, high-frequency welded for strength and durability