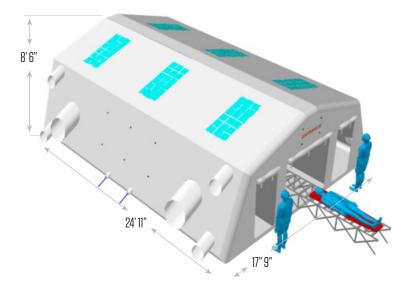

#### **HZ-DS3LSII-4 Dimensions**

MILITARY INDUSTRIAL FIRST RESPONDER MEDICAL HOMELAND SECURITY EVENTS

## **HZ-DS3LSII-4 Specifications**

| Shelter Dimensions         24'11" x 17'9" x 8'6"         (7.6 x 5.4 x 2.6 m)           Door Dimensions         3'11" x 6'1"         (1 x 2.1 m)           Undress Dimensions         98 x 59"         (250 x 150 cm)           Detergent Dimensions         49" x 59"         125 x 150 cm)           Rinse Dimensions         49" x 59"         (250 x 150 cm)           Redress Dimensions         98" x 59"         (250 x 150 cm)           Airframe Diameter         14" )         (35 cm           Working Pressure         4.4 psi         (0.3 bar)           Shelter Weight         353 lbs         (160 kg)           Grid Panel Weight         170 lbs         (1.8m)           Pump Weight         13 lbs         (6 kg)           Inflator Weight         26 lbs         (12 kg)           Packaged Dimensions           Shelter         28 x 39 x 47"         (70 x 100 x 120 cm)           Grid         31 x 47 x 47"         (80 x 120 x 120 cm)           Water Requirements         23 gal per min at 58 psi         (85 liter per min at 4 bar)           Capacity         80 people per hour |                      |                          |                             |
|------------------------------------------------------------------------------------------------------------------------------------------------------------------------------------------------------------------------------------------------------------------------------------------------------------------------------------------------------------------------------------------------------------------------------------------------------------------------------------------------------------------------------------------------------------------------------------------------------------------------------------------------------------------------------------------------------------------------------------------------------------------------------------------------------------------------------------------------------------------------------------------------------------------------------------------------------------------------------------------------------------------------------------------------------------------------------------------------------------------|----------------------|--------------------------|-----------------------------|
| Undress Dimensions       98 x 59"       (250 x 150 cm)         Detergent Dimensions       49" x 59"       125 x 150 cm         Rinse Dimensions       49" x 59"       (125 x 150 cm)         Redress Dimensions       98" x 59"       (250 x 150 cm)         Airframe Diameter       14" )       (35 cm         Working Pressure       4.4 psi       (0.3 bar)         Shelter Weight       353 lbs       (160 kg)         Grid Panel Weight       170 lbs       (1.8m)         Pump Weight       13 lbs       (6 kg)         Inflator Weight       26 lbs       (12 kg)         Packaged Dimensions         Shelter       28 x 39 x 47"       (70 x 100 x 120 cm)         Grid       31 x 47 x 47"       (80 x 120 x 120 cm)         Water Requirements       23 gal per min at 58 psi       (85 liter per min at 4 bar)                                                                                                                                                                                                                                                                                        | Shelter Dimensions   | 24'11" x 17'9" x 8'6"    | (7.6 x 5.4 x 2.6 m)         |
| Detergent Dimensions       49" x 59"       125 x 150 cm         Rinse Dimensions       49" x 59"       (125 x 150 cm)         Redress Dimensions       98" x 59"       (250 x 150 cm)         Airframe Diameter       14" )       (35 cm         Working Pressure       4.4 psi       (0.3 bar)         Shelter Weight       353 lbs       (160 kg)         Grid Panel Weight       170 lbs       (1.8m)         Pump Weight       13 lbs       (6 kg)         Inflator Weight       26 lbs       (12 kg)         Packaged Dimensions         Shelter       28 x 39 x 47"       (70 x 100 x 120 cm)         Grid       31 x 47 x 47"       (80 x 120 x 120 cm)         Water Requirements       23 gal per min at 58 psi       (85 liter per min at 4 bar)                                                                                                                                                                                                                                                                                                                                                       | Door Dimensions      | 3'11" x 6'1"             | (1 x 2.1 m)                 |
| Rinse Dimensions       49" x 59"       (125 x 150 cm)         Redress Dimensions       98" x 59"       (250 x 150 cm)         Airframe Diameter       14" )       (35 cm         Working Pressure       4.4 psi       (0.3 bar)         Shelter Weight       353 lbs       (160 kg)         Grid Panel Weight       170 lbs       (1.8m)         Pump Weight       13 lbs       (6 kg)         Inflator Weight       26 lbs       (12 kg)         Packaged Dimensions         Shelter       28 x 39 x 47"       (70 x 100 x 120 cm)         Grid       31 x 47 x 47"       (80 x 120 x 120 cm)         Water Requirements       23 gal per min at 58 psi       (85 liter per min at 4 bar)                                                                                                                                                                                                                                                                                                                                                                                                                       | Undress Dimensions   | 98 x 59"                 | (250 x 150 cm)              |
| Redress Dimensions       98" x 59"       (250 x 150 cm)         Airframe Diameter       14" )       (35 cm         Working Pressure       4.4 psi       (0.3 bar)         Shelter Weight       353 lbs       (160 kg)         Grid Panel Weight       170 lbs       (1.8m)         Pump Weight       13 lbs       (6 kg)         Inflator Weight       26 lbs       (12 kg)         Packaged Dimensions         Shelter       28 x 39 x 47"       (70 x 100 x 120 cm)         Grid       31 x 47 x 47"       (80 x 120 x 120 cm)         Water Requirements       23 gal per min at 58 psi       (85 liter per min at 4 bar)                                                                                                                                                                                                                                                                                                                                                                                                                                                                                     | Detergent Dimensions | 49" x 59"                | 125 x 150 cm                |
| Airframe Diameter       14" )       (35 cm         Working Pressure       4.4 psi       (0.3 bar)         Shelter Weight       353 lbs       (160 kg)         Grid Panel Weight       170 lbs       (1.8m)         Pump Weight       13 lbs       (6 kg)         Inflator Weight       26 lbs       (12 kg)         Packaged Dimensions         Shelter       28 x 39 x 47"       (70 x 100 x 120 cm)         Grid       31 x 47 x 47"       (80 x 120 x 120 cm)         Water Requirements       23 gal per min at 58 psi       (85 liter per min at 4 bar)                                                                                                                                                                                                                                                                                                                                                                                                                                                                                                                                                     | Rinse Dimensions     | 49" x 59"                | (125 x 150 cm)              |
| Working Pressure         4.4 psi         (0.3 bar)           Shelter Weight         353 lbs         (160 kg)           Grid Panel Weight         170 lbs         (1.8m)           Pump Weight         13 lbs         (6 kg)           Inflator Weight         26 lbs         (12 kg)           Packaged Dimensions         (70 x 100 x 120 cm)           Grid         31 x 47 x 47"         (80 x 120 x 120 cm)           Water Requirements         23 gal per min at 58 psi         (85 liter per min at 4 bar)                                                                                                                                                                                                                                                                                                                                                                                                                                                                                                                                                                                                | Redress Dimensions   | 98" x 59"                | (250 x 150 cm)              |
| Shelter Weight         353 lbs         (160 kg)           Grid Panel Weight         170 lbs         (1.8m)           Pump Weight         13 lbs         (6 kg)           Inflator Weight         26 lbs         (12 kg)           Packaged Dimensions         Shelter         28 x 39 x 47"         (70 x 100 x 120 cm)           Grid         31 x 47 x 47"         (80 x 120 x 120 cm)           Water Requirements         23 gal per min at 58 psi         (85 liter per min at 4 bar)                                                                                                                                                                                                                                                                                                                                                                                                                                                                                                                                                                                                                       | Airframe Diameter    | 14")                     | (35 cm                      |
| Grid Panel Weight         170 lbs         (1.8m)           Pump Weight         13 lbs         (6 kg)           Inflator Weight         26 lbs         (12 kg)           Packaged Dimensions           Shelter         28 x 39 x 47"         (70 x 100 x 120 cm)           Grid         31 x 47 x 47"         (80 x 120 x 120 cm)           Water Requirements         23 gal per min at 58 psi         (85 liter per min at 4 bar)                                                                                                                                                                                                                                                                                                                                                                                                                                                                                                                                                                                                                                                                               | Working Pressure     | 4.4 psi                  | (0.3 bar)                   |
| Pump Weight         13 lbs         (6 kg)           Inflator Weight         26 lbs         (12 kg)           Packaged Dimensions           Shelter         28 x 39 x 47"         (70 x 100 x 120 cm)           Grid         31 x 47 x 47"         (80 x 120 x 120 cm)           Water Requirements         23 gal per min at 58 psi         (85 liter per min at 4 bar)                                                                                                                                                                                                                                                                                                                                                                                                                                                                                                                                                                                                                                                                                                                                          | Shelter Weight       | 353 lbs                  | (160 kg)                    |
| Inflator Weight         26 lbs         (12 kg)           Packaged Dimensions         Shelter         28 x 39 x 47"         (70 x 100 x 120 cm)           Grid         31 x 47 x 47"         (80 x 120 x 120 cm)           Water Requirements         23 gal per min at 58 psi         (85 liter per min at 4 bar)                                                                                                                                                                                                                                                                                                                                                                                                                                                                                                                                                                                                                                                                                                                                                                                                | Grid Panel Weight    | 170 lbs                  | (1.8m)                      |
| Packaged Dimensions           Shelter         28 x 39 x 47"         (70 x 100 x 120 cm)           Grid         31 x 47 x 47"         (80 x 120 x 120 cm)           Water Requirements         23 gal per min at 58 psi         (85 liter per min at 4 bar)                                                                                                                                                                                                                                                                                                                                                                                                                                                                                                                                                                                                                                                                                                                                                                                                                                                       | Pump Weight          | 13 lbs                   | (6 kg)                      |
| Shelter         28 x 39 x 47"         (70 x 100 x 120 cm)           Grid         31 x 47 x 47"         (80 x 120 x 120 cm)           Water Requirements         23 gal per min at 58 psi         (85 liter per min at 4 bar)                                                                                                                                                                                                                                                                                                                                                                                                                                                                                                                                                                                                                                                                                                                                                                                                                                                                                     | Inflator Weight      | 26 lbs                   | (12 kg)                     |
| Grid 31 x 47 x 47" (80 x 120 x 120 cm)  Water Requirements 23 gal per min at 58 psi (85 liter per min at 4 bar)                                                                                                                                                                                                                                                                                                                                                                                                                                                                                                                                                                                                                                                                                                                                                                                                                                                                                                                                                                                                  | Packaged Dimensions  |                          |                             |
| Water Requirements 23 gal per min at 58 psi (85 liter per min at 4 bar)                                                                                                                                                                                                                                                                                                                                                                                                                                                                                                                                                                                                                                                                                                                                                                                                                                                                                                                                                                                                                                          | Shelter              | 28 x 39 x 47"            | (70 x 100 x 120 cm)         |
|                                                                                                                                                                                                                                                                                                                                                                                                                                                                                                                                                                                                                                                                                                                                                                                                                                                                                                                                                                                                                                                                                                                  | Grid                 | 31 x 47 x 47"            | (80 x 120 x 120 cm)         |
| Capacity 80 people per hour                                                                                                                                                                                                                                                                                                                                                                                                                                                                                                                                                                                                                                                                                                                                                                                                                                                                                                                                                                                                                                                                                      | Water Requirements   | 23 gal per min at 58 psi | (85 liter per min at 4 bar) |
|                                                                                                                                                                                                                                                                                                                                                                                                                                                                                                                                                                                                                                                                                                                                                                                                                                                                                                                                                                                                                                                                                                                  | Capacity             | 80 people per hour       |                             |