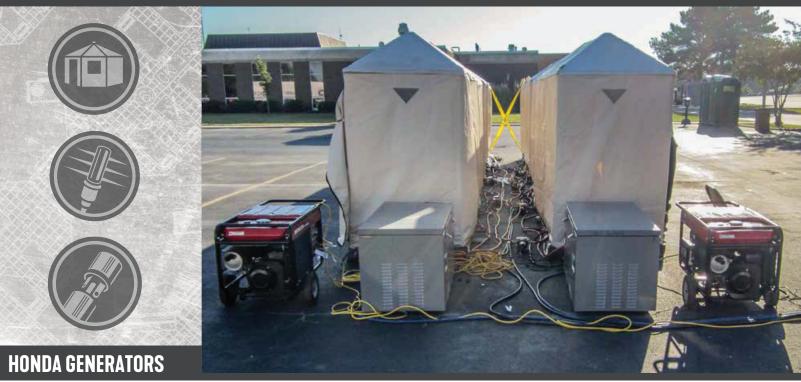

# HONDA GENERATORS

The Honda EB series of generators are ideal for field operations. These generators provide the quietest source of portable power available with levels between 72 to 76dBA. With an automatic voltage regulator, the Honda EB series ensures consistent power flow under different loads. The generator's Oil Alert feature protects the engine by shutting the system down when the oil reaches an unsafe level. With AC circuit breaker/protectors and 120/240V operations, these generators can power almost any job with protection from overload.

## Standard System Features:

- Portable power at 120/240V
- Quiet operation between 72 and 76 dBA
- Oil Aler't Feature
- AC circuit breaker/protectors
- Automatic Voltage regulator
- 3 year warranty