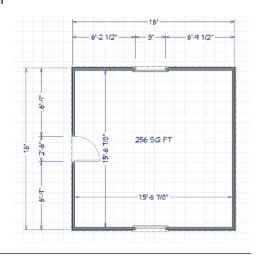

### Specifications Part Number SN-1616MRF

| Dimensions                | 16' W x 16' L 8'4" high side   7' low side        |
|---------------------------|---------------------------------------------------|
| Weight                    | 1400 lbs (1700 lbs w/crate)                       |
| Frame                     | 18-20ga x 3.5" Gr 30-50 steel                     |
| Roofing and Siding Panels | 29 & 26ga metal                                   |
| Insulation                | R-14 Insulation bubble/reflective (roof and walls |