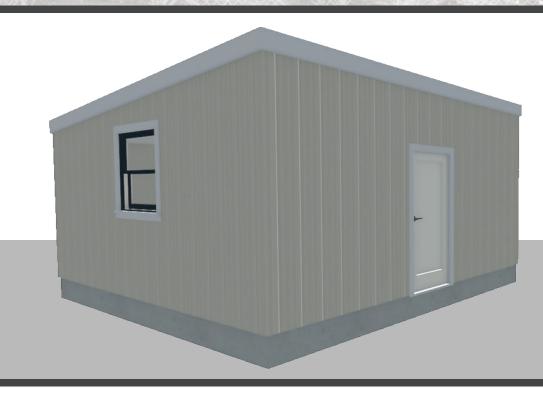

# MODULAR RELIEF HOME

#### **Key Features and Benefits**

- Low cost, structurally sound solution for housing displaced people
- Installation time for 4 people is 4-6 hours per kit
- Designed to withstand strong winds
- May be erected on packed dirt, concrete, pavers or asphalt
- Optional floor available
- Crating material may be used to assemble bunk beds, tables and shelving