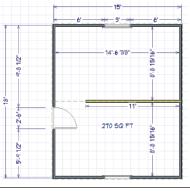

## **Specifications**

| Dimensions                                   | 18' W x 15' L x 6'6" H                             |
|----------------------------------------------|----------------------------------------------------|
| Weight                                       | 1,300lb (1,650lb w/ crating)                       |
| Frame                                        | 8-20ga x 3.5" Gr 30-50 steel                       |
| Roofing and Siding Panels                    | 29 & 26ga metal                                    |
| Insulation                                   | R-14 Insulation bubble/reflective (roof and walls) |
| Red Head Anchoring System                    |                                                    |
| Door                                         | 1                                                  |
| Windows                                      | 2                                                  |
| Skylights                                    | 2                                                  |
| Rooms                                        | 2                                                  |
| Roof gutter system                           |                                                    |
| Packaged in two 21" x 21" x 118" wood crates |                                                    |