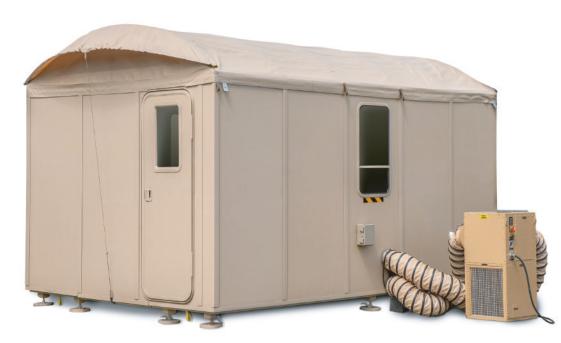

## **Features and Benefits**

- Hard walls, locking doors and windows provide security and safety
- Lightweight wall and floor system produces a comfortable, well insulated interior
- The unit sits on adjustable feet, keeping the floor off the ground and away from insects, vermin and minor flooding
- ·Lightweight roof is vented, and the shade fly provides passive-cooling and heating
- Set up does not require tools or hardware
- Sets up with 2 people in about 30 minutes
- Multiple configurations include the base unit, showers, latrine, and complete living unit (none of these require any tools to assemble)
- Units can also be interconnected to form multiple configurations

| Dimensions | 9' W x 14' L x 9' H (Crated: 4'W x 7.5' L x 4' H)          |
|------------|------------------------------------------------------------|
| Weight     | 1450 lbs                                                   |
| Walls      | Insulating hollow-core panels                              |
| Roofing    | Multiply technical fabric, supported by the main structure |
| Door       | 1, locking                                                 |
| Windows    | 2, locking                                                 |