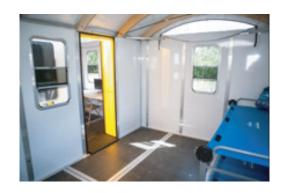

## **Features and Benefits**

- Hard walls, locking doors and windows provide security and safety
- Lightweight wall and floor system produces a comfortable, well insulated interior
- The unit sits on adjustable feet, keeping the floor off the ground and away from insects, vermin and minor flooding
- ·Lightweight roof is vented, and the shade fly provides passive-cooling and heating
- Set up does not require tools or hardware
- Sets up with 2 people in about 30 minutes
- Multiple configurations include the base unit, showers, latrine, and complete living unit (none of these require any tools to assemble)
- Units can also be interconnected to form multiple configurations