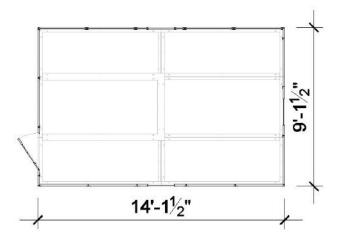

| Dimensions | 9' W x 14' L x 9' H (Crated: 4'W x 7.5' L x 4' H)          |
|------------|------------------------------------------------------------|
| Weight     | 1450 lbs                                                   |
| Walls      | Insulating hollow-core panels                              |
| Roofing    | Multiply technical fabric, supported by the main structure |
| Door       | 1, locking                                                 |
| Windows    | 2, locking                                                 |