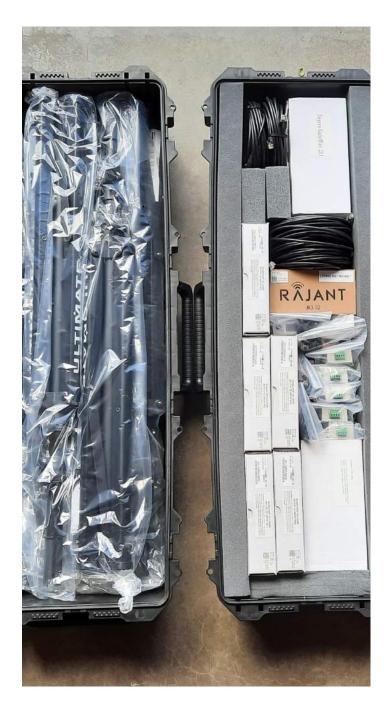

### **KIT INCLUDES**

### **Western Shelter ES1 Communications Kit** (Base Kit - 3 Radio's)

| Qty. | Manufactor       | Item                               |
|------|------------------|------------------------------------|
| 3    | Rajant           | ES1-2450R                          |
| 3    | Rajant           | AC/DC POE, 24V Gigabit             |
| 3    | Rajant           | DC/DC POE, 24V Gigabit             |
| 3    | Rajant           | ES1 Ethernet Cable 30ft            |
| 3    | Rajant           | Lifetime Software/Firmware Support |
| 3    | Rajant           | ES1 Zeroize Cable                  |
| 6    | Rajant           | KMA-2400-5-NM                      |
| 6    | Rajant           | KMA-5800-6-NM Antenna 5.8GHz       |
| 3    | Ultimate Support | Tripod/Speaker Stand               |
| 1    | Dejero           | Dejero Gateway Device              |
| 1    | Pelican          | Pelican Storage Case               |
|      |                  | Out-of-Case Communication          |
| 1    | Rajant           | Configuration                      |
| 1    | Rajant/Dejero    | Post-Sales Support                 |

\*We offer Expansion and Enhanced Kits, along with our three-radio Base Kits.