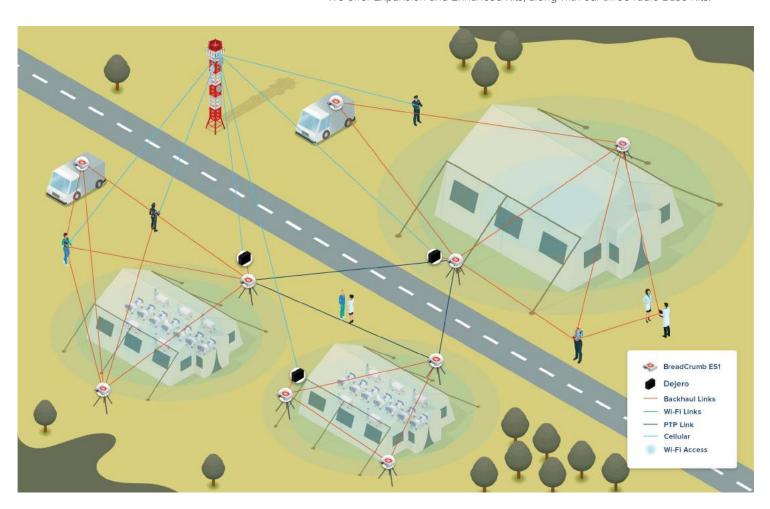

Deploying a Rajant Kinetic Mesh® network provides wireless backhaul and Wi-Fi access in one, eliminating all cables and providing the range of connectivity required. As events change and data demands evolve, no technical network engineers are required to manage or maintain Kinetic Mesh. It self-optimizes for continuous, steadfast, and autonomous communication.

# Instantaneously Create a Network to Support the Critical Setup of Emergency Medical Spaces

The unique architecture of a Rajant Kinetic Mesh private wireless network makes it able to be rapidly deployed ad hoc with or without existing infrastructure in place.

BreadCrumb® nodes can be affixed directly on assets, providing the adaptive connectivity they require for optimal performance. This capability also makes it the only network that enables machine-to-machine (M2M) communications. **Here's how.** 

## Connectivity in Extreme Conditions: What's Enabled with Kinetic Mesh

BreadCrumb nodes are built to withstand harsh outdoor environments and extenuating conditions faced by firefighters and other public safety personnel in the field. Nodes can be easily affixed to both stationary and moving equipment or vehicles. They can even be vest-mounted to provide response and security teams with real-time communications and live streaming capabilities on the move. This mobile functionality also makes it the only network that can enable M2M communications for drones and robotics used in public safety and security applications.