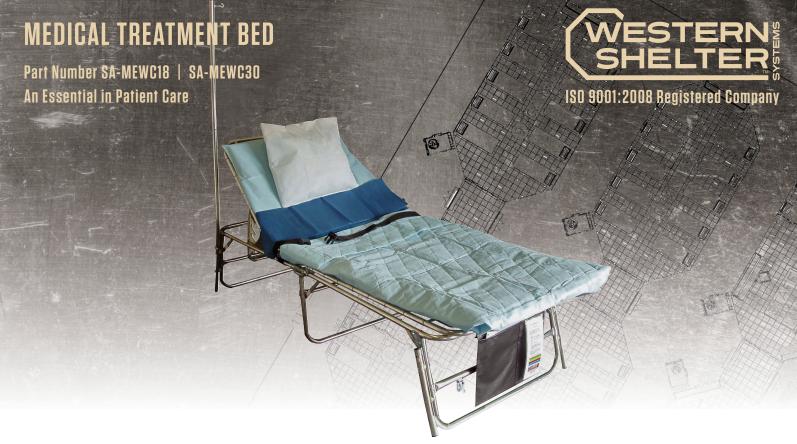

Western Shelter Systems offers two options of medical beds to suit the specific needs of your hospital, the SA-MEWC18 and the SA-MEWC30. These beds are essential for quality patient care within your medical facility system.

Similar in structure, the SA-MEWC30 is the medical bed for Active Patient Care. This style bed was designed to accommodate active patients with an increased height for accessibility.

#### **Key Features and Benefits**

- Easy assembly, lightweight rust proof aluminum frame weighs only 32 lbs
- · Reinforced decking with hook and loop springs provides 450 lbs working capacity
- Spun tube ends with heavy duty leg locks on all legs prevents bed from unintentional moves
- · High strength patient restraint, stow on board safety rails contribute to the safety of this patient bed
- Fire resistant mattress meets FED STD 1633 and ADA compliant
- · Spring and deck design, 2" convoluted foam mattress for a comfortable sleeping surface
- •18" Wheelchair transferable height or choose 30" active patient care procedure height, depending on the needs of your staff
- · 2 position Trendelenburg foot elevator and 5 position head elevator with locking cord provides high degree of adjustability
- · Lightweight foldable aluminum frame for stacked storage

### **Standard Components**

- Head elevator lock: simple, reliable locking cord keeps the adjuster in place
- · High strength springs: looped and crimped for safety and comfort
- Stow on board IV pole and safety rails
- · Leg locks on all legs
- · Waterproof, Antimicrobial mattress