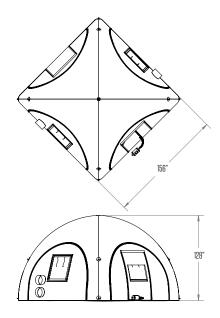

## **Sentry 13 Specifications**

| Dimensions             | 13' x 13' x 10'6"    | (3.9 x 3.9 x 3.2 m)    |
|------------------------|----------------------|------------------------|
| Weight                 | 131 lbs              | (59.5 kg)              |
| Time Under Canopy      | 3 - 4 minutes        |                        |
| Square Footage         | 162 ft <sup>2</sup>  | (15 m <sup>2</sup> )   |
| Cube                   | 1180 ft <sup>3</sup> | [33.4 m <sup>3</sup> ] |
| Tube Circumference     | 50"                  | [1.2 m]                |
| Packaged Dimensions    | 48 x 36 x 20"        | [1.2 x 0.9 x 0.5 m]    |
| Vinyl Specs            | Cover: 9 oz Vinyl    | Floor: 18 oz Vinyl     |
| Pump Dimensions        | 22 x 8 x 11"         | (56 x 20 x 28 cm)      |
| Pump Weight            | 26 lbs               | (11.7 kg)              |
| Pump Motor 8.0 Peak HP | 19 Amps              | 2,280 Watts            |
| Pump Airflow           | 58,500 FPM           |                        |