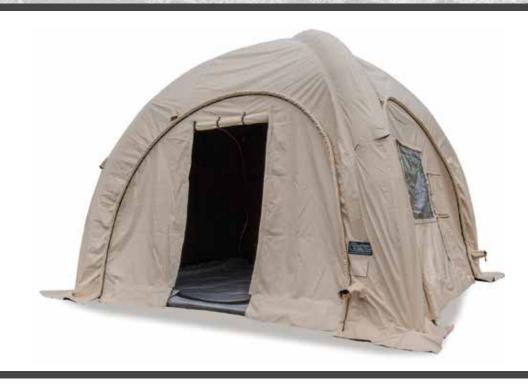

## SENTRY 13 AIRFRAME™ SHELTER

## **Key Features and Benefits**

- Rapidly deployable by only two people
- Lightweight design allows for a wide variety of transportation options
- Fits in a single package for easy storage
- Modular construction allows for simple connections to other shelters
- Sealable vinyl floor maintains environmentally secure shelter
- Optional zip-in connector joins shelters to form larger complexes
- Available in Beige (Part # SI-1313BG) and White (Part # SI-1313WT)