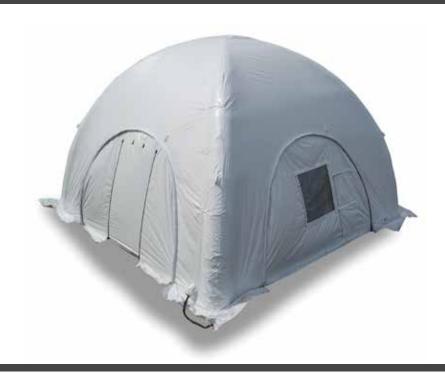

## **SENTRY 17 AIRFRAME™ SHELTER**

## **Key Features and Benefits**

- Rapidly deployable by only two people
- Lightweight design allows for a wide variety of transportation options
- Fits in a single package for easy storage
- Modular construction allows for simple connections to other shelters
- Sealable vinyl floor maintains environmentally secure shelter
- Optional zip-in connector joins shelters to form larger complexes
- Available in Beige (Part # SI-1717BG) and White (Part # SI-1717WT)