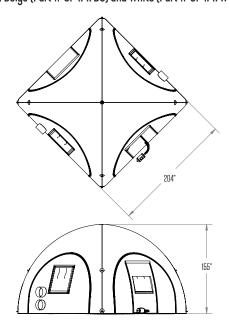

## **Sentry 17 Specifications**

| Dimensions             | 17' x 17' x 13'      | (5.1 x 5.1 x 3.9m) |
|------------------------|----------------------|--------------------|
| Weight                 | 168 lbs              | (76.2kg)           |
| Time Under Canopy      | 3 - 5 minutes        |                    |
| Square Footage         | 271 ft <sup>2</sup>  | (25.1m²)           |
| Cube                   | 3733 ft <sup>3</sup> | (105.7 m³)         |
| Tube Circumference     | 61"                  | (1.5m)             |
| Packaged Dimensions    | 60 x 42 x 26"        | (1.5 x 1 x 0.6m)   |
| Vinyl Specs            | Cover: 9 oz Vinyl    | Floor: 18 oz Vinyl |
| Pump Dimensions        | 22 x 8 x 11"         | (56 x 20 x 28 cm)  |
| Pump Weight            | 26 lbs               | (11.7 kg)          |
| Pump Motor 8.0 Peak HP | 19 Amps              | 2,280 Watts        |
| Pump Airflow           | 58,500 FPM           |                    |