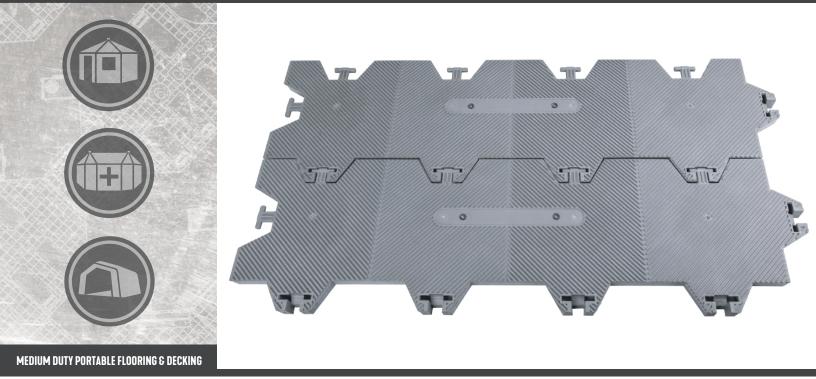

# **MEDIUM DUTY PORTABLE FLOORING & DECKING**

#### **Features and Benefits**

- Conforms to almost all ground types and conditions
- Constructed of high-impact polypropylene with UV inhibitors for long life
- Lightweight and easy to handle, it installs quickly without the need for tools
- •Optional ADA-compliant edging ramps reduce the risk of tripping hazards

### SO-FL312 MEDIUM FLOOR Specifications

| Panel Dimensions | 38 x 11.3 x 1.1"           | (99 x 28.7 x 2.7 cm) |
|------------------|----------------------------|----------------------|
| Panel Area       | 2.30 ft²                   | (0.2 m²)             |
| Panel Weight     | 3.3 lbs                    | (1.4 kg)             |
| Load Capacity    | 36,000 lbs / ft² (250 psi) |                      |
| Fire Ratings     | UL94HB, ASTM 2859          |                      |