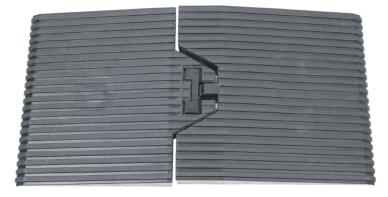

## **HEAVY DUTY PORTABLE FLOORING & DECKING**



HEAVY DUTY PORTABLE FLOORING & DECKING

#### **Features and Benefits**

- Conforms to almost all ground types and conditions
- Constructed of high-impact polypropylene with UV inhibitors for long life
- Able to support forklifts and trucks on firm ground
- Panels allow light, moisture and air to flow through surface to turf
- Optional ADA-compliant edging ramps reduce the risk of tripping hazards

### **Optional Floor Ramp**



### **SO-FL312 Heavy Duty Specifications**

| Panel Dimensions | 38 x 9 x 1.38"             | (99 x 28.7 x 2.7 cm) |
|------------------|----------------------------|----------------------|
| Panel Area       | 2.26 ft²                   | (0.2 m²)             |
| Panel Weight     | 4.4 lbs                    | (1.4 kg)             |
| Load Capacity    | 36,000 lbs / ft² (250 psi) |                      |
| Fire Ratings     | UL94HB, ASTM 2859          |                      |





# **MEDIUM DUTY PORTABLE FLOORING & DECKING**



#### **Features and Benefits**

- Conforms to almost all ground types and conditions
- Constructed of high-impact polypropylene with UV inhibitors for long life
- Lightweight and easy to handle, it installs quickly without the need for tools
- •Optional ADA-comp