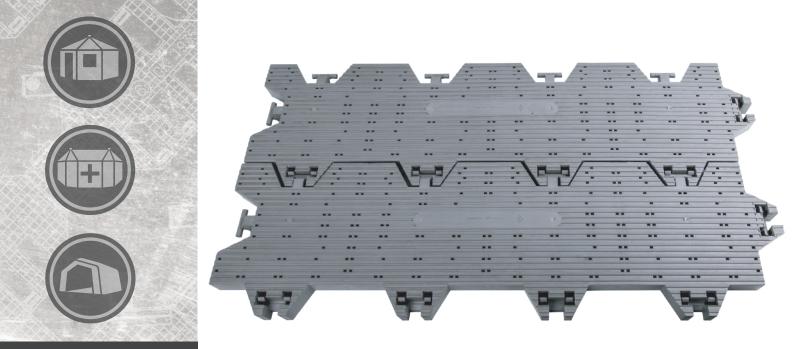

## **HEAVY DUTY PORTABLE FLOORING & DECKING**

HEAVY DUTY PORTABLE FLOORING & DECKING

#### **Features and Benefits**

- Conforms to almost all ground types and conditions
- Constructed of high-impact polypropylene with UV inhibitors for long life
- Able to support forklifts and trucks on firm ground
- Panels allow light, moisture and air to flow through surface to turf
- Optional ADA-compliant edging ramps reduce the risk of tripping hazards

### **SO-FL312 Heavy Duty Specifications**

| Panel Dimensions | 38 x 9 x 1.38"             | (99 x 28.7 x 2.7 cm) |
|------------------|----------------------------|----------------------|
| Panel Area       | 2.26 ft²                   | (0.2 m²)             |
| Panel Weight     | 4.4 lbs                    | (1.4 kg)             |
| Load Capacity    | 36,000 lbs / ft² (250 psi) |                      |
| Fire Ratings     | UL94HB, ASTM 2859          |                      |