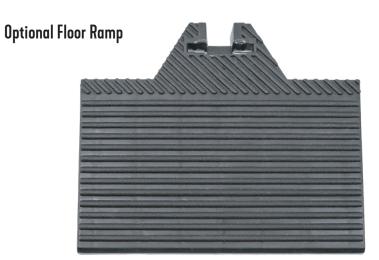

#### **Features and Benefits**

- Conforms to almost all ground types and conditions
- Constructed of high-impact polypropylene with UV inhibitors for long life
- Lightweight and easy to handle, it installs quickly without the need for tools
- •Optional ADA-compliant edging ramps reduce the risk of tripping hazards

### SO-FL312 MEDIUM FLOOR Specifications

| Panel Dimensions | 38 x 11.3 x 1.1"           | (99 x 28.7 x 2.7 cm) |
|------------------|----------------------------|----------------------|
| Panel Area       | 2.30 ft²                   | (0.2 m²)             |
| Panel Weight     | 3.3 lbs                    | (1.4 kg)             |
| Load Capacity    | 36,000 lbs / ft² (250 psi) |                      |
| Fire Ratings     | UL94HB, ASTM 2859          |                      |