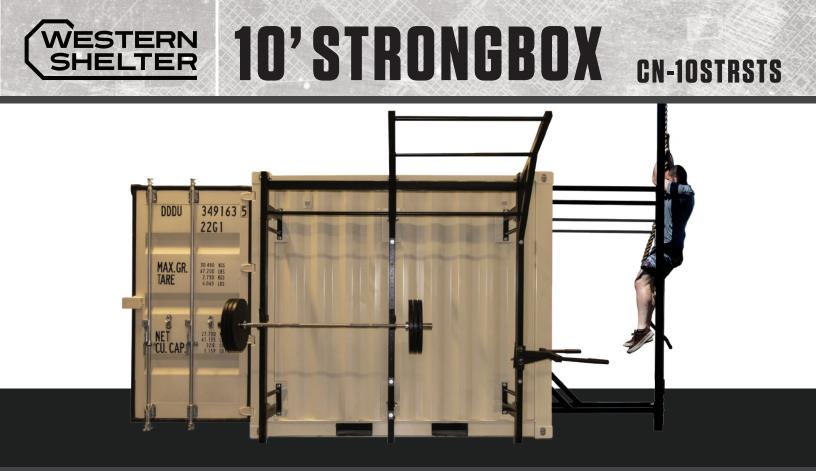

## 10' STRONGBOX CN-10STRSTS

## **Features and Benefits**

- Designed to stand up to the rigors of repeated reps and deployments
- Turnkey fitness solution that can be placed practically anywhere
- Patent pending design utilizes container's core stability to support the attached racks without
  requiring legs to touch the ground, allowing container to be placed on an uneven substrate
- Container units and can be outfitted to the exact specifications of your mission
- · Fitness equipment can be stored locked within the container on the included racks
- Combine multiple single units to create a larger fitness system

## **Specifications**

| Container Dimensions      | 118" x 96" x 102" |           | (2.9 x 2.4 x 2.5m) |
|---------------------------|-------------------|-----------|--------------------|
| Container Shipping Weight | 5,500 LBS         | 2,494 KGS | with equipment     |