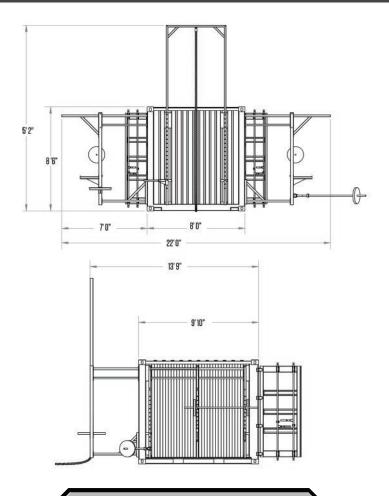

## **Specifications**

| Container Dimensions      | 118" x 96" x 102" |           | (2.9 x 2.4 x 2.5m) |
|---------------------------|-------------------|-----------|--------------------|
| Container Shipping Weight | 5,500 LBS         | 2,494 KGS | with equipment     |