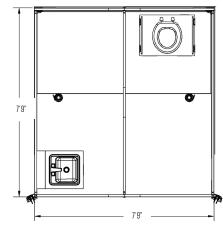

## **WA-HYHCK Specifications**

| Usable Area        | 58 ft <sup>2</sup>                    | (17.7 m <sup>2</sup> ) |
|--------------------|---------------------------------------|------------------------|
| Total Weight       | 568 lb                                | (258 kg)               |
| Total Set Up-Time  | 20 min / 2 personnel                  |                        |
| Dimensions         |                                       |                        |
| Footprint          | 7' 8.5" x 7' 8.5"                     | (2.4 x 2.4 m)          |
| Sidewall           | 6'                                    | (1.8 m)                |
| Peak               | 6' 7.3"                               | (2 m)                  |
| Packaged Dimension | ns                                    | Weights                |
| 2020 Case          | 94 x 18 x 21" (2.3 x 0.4 x 0.5 m)     | 248 lbs (112 kg)       |
| 2060 Case          | 34 x 28 x 21" (0.8 x 0.7 x 0.5 m)     | 186 lbs (84 kg)        |
| Water Heater       | 39.5 x 22.5 x 13.5" (1 x 0.5 x 0.3 m) | 77 lbs (35 kg)         |

## **WA-HYHCK Dimensions**