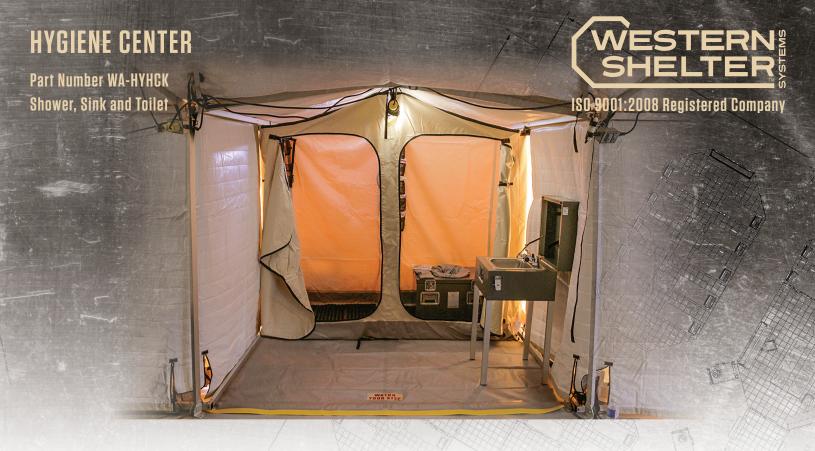

The Hygiene Center is an optional addition to your shelter that provides a self-contained unit with shower, sink and toilet. This system is an asset for mobile hospitals, billeting or longer field operations. Attaching as a stand-alone vestibule that connects directly to an existing shelter, the Hygiene Center offers the complete convenience of a shower, sink and toilet in a private space.

## **Key Features and Benefits**

- · User-friendly, private hygiene system integrates directly into the shelter system
- · Attaches to the existing shelter in 20 minutes
- · Two individual private stalls
- · Hot and cold sink with efficient propane water heater with two hot water outlets
- · Water distribution system with potable and gray water collection
- · All hoses and fittings for water distribution are included
- Dry chemical self-containing toilet system approved by the EPA
- · Can also be used as a 58 sq. ft. storage unit, changing room, pharmacy area, etc.

## **Standard Components**

- · Aircraft grade frame assembly
- · Vinyl wall, roof (with insulation) and flooring system
- · Vinyl hanging shower and toilet stall
- Single basin sink
- Propane water heater
- Toilet-in-a-box with Brief Relief system
- Privacy curtain
- · Shower floor mat (2)
- · Shower caddy
- Dry bag for shower
- · High-wind tie-down stake kit
- · 2020 powder coated aluminum storage case
- · 2060 powder coated aluminum storage case