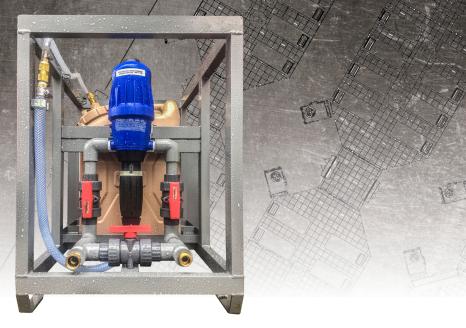

## **DECON PROPORTIONER**

Part Number WS-DP Precisely Inject Chemical Additives To Charged Hose

## Key Features and Benefits

• Designed to inject a precisely measured chemical additive, regardless of GPM or water pressure

- · Percentage of injected solution is indicated on lower pump body shaft for accuracy
- Easily adjusted: rotate the shaft clockwise to reduce injection levels, counter clockwise to increase levels • Percentage of injection can be adjusted between 2 and 10%
- $\boldsymbol{\cdot}$  Solution is stored on board in two five-gallon containers for convenience

## **Specifications**

| Dimensions             | 26 x 19 x 27'' | (66 x 48 x 68.5 cm) |
|------------------------|----------------|---------------------|
| Weight                 | 42 lbs.        | (19 kg)             |
| Input and Output Ports | 3/4" GHT       |                     |
| Solution Capacity      | 10 gal.        | (3.7 L)             |
| Injection Percentages  | 2% and 10%     |                     |