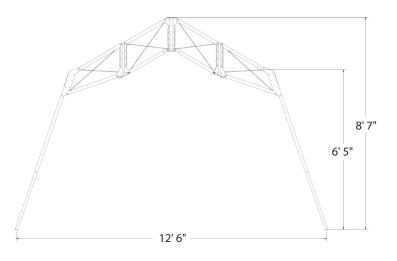

### **RDS-100 END VIEW**

**RAPID DEPLOYABLE SYSTEM** 

## **RDS-100 SPECIFICATIONS**

| Model Name:                       | RDS-100                                                                        |
|-----------------------------------|--------------------------------------------------------------------------------|
| Product Code / Green:             | Product Code 2480529                                                           |
| Width:                            | 12'6" / <i>3.81m</i>                                                           |
| Length:                           | 8' / <i>2.44m</i>                                                              |
| Area:                             | 100 sq. ft. / <i>9.29m</i> <sup>2</sup>                                        |
| Eave Height (interior):           | 6'5" / <i>1.96m</i>                                                            |
| Peak Height (without liner):      | 8'6" / <i>2.59m</i>                                                            |
| Minimum Site Area Required:       | 16' x 20'6" / <i>4.88m x 6.25m</i>                                             |
| Pack #1 Size (frame):             | 55" x 17" x 12" / <i>1.40m x 0.432m x 0.305m</i>                               |
| Pack #2 Size (fabric & stakes):   | 55" x 14" diameter / <i>1.40m x 0.356m diameter</i>                            |
| Weight Pack #1 (frame):           | 70 lbs. / <i>31.75kg</i>                                                       |
| Weight Pack #2 (fabric & stakes): | 61 lbs. / 27.67kg                                                              |
| Total System Weight:              | 131 lbs. / <i>59.42kg</i>                                                      |
| ECU Ducts:                        | 0                                                                              |
| Windows:                          | 6                                                                              |
| Stove Pipe Vents:                 | 0                                                                              |
| Doors:                            | 2                                                                              |
| Personnel Required:               | 2                                                                              |
| Set-up Time:                      | < 4 minutes                                                                    |
| Snow Load:                        | N/A                                                                            |
| Wind/Rain:                        | Sustained winds of 55 mph ( <i>88.513km/h) /</i> 2" ( <i>50.8mm</i> ) per hour |
| Durability:                       | Exceeded requirement of 50 set and strikes                                     |
| Thermal Liner:                    | N/A                                                                            |
| # of Lights:                      | 2 (BATLite™ LED lights)                                                        |
| ECU Size:                         | N/A                                                                            |
| Flooring:                         | N/A                                                                            |