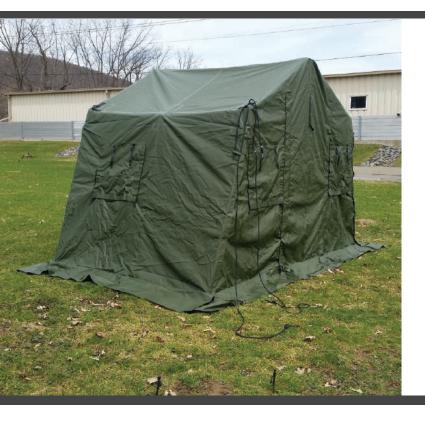

### **RDS-100 OVERVIEW**

### **RDS-100 FEATURES**

- Under canopy with only 2 people in under 4 minutes
- Superior fabric and welded seams for full block out capabilities
- Withstands 55 mph winds
- RDS-100 must be staked and the use of guy lines is required all come complete with each tent system
- Perfect for extremely short setup periods
- Western Shelter exclusive this tent has no equal