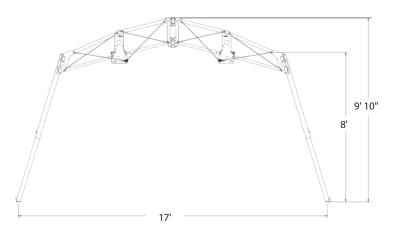

#### **RDS-150 END VIEW**

### **RDS-150 SPECIFICATIONS**

| Model Name:                            | RDS-150                                                                                          |
|----------------------------------------|--------------------------------------------------------------------------------------------------|
| NSN / Product Code Tan:                | 8340-01-540-9961 Product Code 2480570                                                            |
| NSN / Product Code Green:              | 8340-01-540-9960 Product Code 2480540                                                            |
|                                        |                                                                                                  |
| Width:                                 | Exterior: 17' / 5.18m Interior (with liner): 15'10" / 4.83m                                      |
| Length:                                | Exterior: 10' / 3.05m                                                                            |
| Area (usable):                         | 145 sq. ft. / 13.47m <sup>2</sup>                                                                |
| Eave Height (interior-usable w/liner): | 6'11" / 2.11m                                                                                    |
| Peak Height (interior-usable w/liner): | 8'4" / 2.54m                                                                                     |
| Minimum Site Area Required:            | 30'6" x 24'1" / 9.30m x 7.34m                                                                    |
| Pack #1 Size (frame & fabric):         | 74" x 29" x 15" / <i>1.88m x 0.737m x 0.381m</i>                                                 |
| Pack #2 Size (liner & floor):          | 48" x 36" x 7" / 1.22m x 0.914m x 0.178m                                                         |
| Pack #3 Size (stakes & repair kit):    | 17" x 9" x 3" / <i>0.43m x 0.229m x 0.076m</i>                                                   |
| Weight Pack #1 (frame & fabric):       | 207 lbs. / <i>93.89kg</i>                                                                        |
| Weight Pack #2 (liner & floor):        | 74 lbs. / <i>33.57kg</i>                                                                         |
| Weight Pack #3 (stakes & repair kit):  | 20 lbs. / <i>9.07kg</i>                                                                          |
| Total System Weight:                   | 301 lbs. / <i>136.53kg</i>                                                                       |
| ECU Ducts:                             | 2 sets                                                                                           |
| Windows:                               | 2                                                                                                |
| Stove Pipe Vents:                      | O (available as an option)                                                                       |
| Doors:                                 | 2                                                                                                |
| Personnel Required:                    | 2                                                                                                |
| Set-up Time:                           | <7 minutes                                                                                       |
| Snow Load:                             | 10 lbs. per sq ft. / <i>4.54kg</i>                                                               |
| Wind/Rain:                             | Sustained winds of 55/65 mph gusts ( <i>88.5km/h-104.61km/h</i> ); 2" ( <i>50.8mm</i> ) per hour |
| Durability:                            | Exceeded requirement of 50 set and strikes                                                       |
| Thermal Liner:                         | Available                                                                                        |
| # of Lights:                           | 4 (BATLITE LED lights)                                                                           |
| ECU Size:                              | 3-ton (TES ECU)                                                                                  |
| Hard Flooring:                         | (12) pc 42"x48" (BikeTrack Flooring)                                                             |