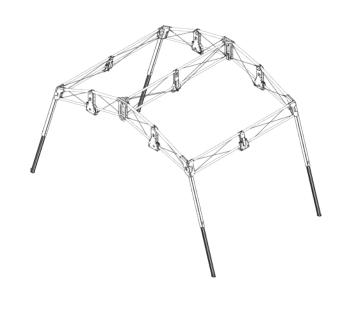

# RDS-150 RAPID DEPLOYABLE SYSTEM



#### **RDS-150 OVERVIEW**



#### **RDS-150 FEATURES**

- Under canopy with only 2 people in under 4 minutes
- Fully integrated floor and liner comes standard with each **RDS-150**
- Comes standard with TEMPER vestibule adapter
- No special kits for snow, wind or rain load
- RDS-150 must be staked and the use of guy lines is required - all come complete with each tent system
- Perfect for highly expeditionary needs and fits in the back of HMMWV
- Easily boots to all fielded tents models and most vehicles
- Superior replacement for the Base-X 103 or DRASH **C-series or SICPS**

#### **RDS-150 END VIEW**







## RAPID DEPLOYABLE SYSTEM

### **RDS-150 SPECIFICATIONS**

| Model Name:                            | RDS-150                                                                                          |
|-------