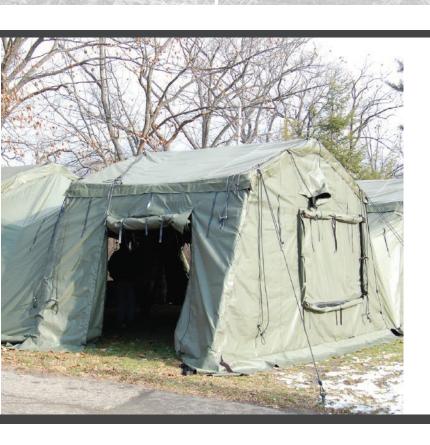

#### **RDS-150 OVERVIEW**

#### **RDS-150 FEATURES**

- Under canopy with only 2 people in under 4 minutes
- Fully integrated floor and liner comes standard with each **RDS-150**
- Comes standard with TEMPER vestibule adapter
- No special kits for snow, wind or rain load
- RDS-150 must be staked and the use of guy lines is required - all come complete with each tent system
- Perfect for highly expeditionary needs and fits in the back of HMMWV
- Easily boots to all fielded tents models and most vehicles
- Superior replacement for the Base-X 103 or DRASH **C-series or SICPS**