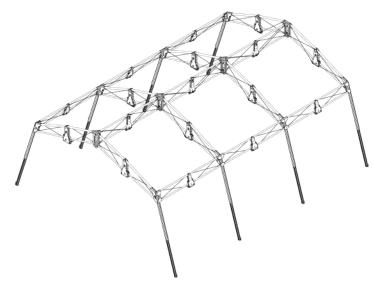

# RDS-480 RAPID DEPLOYABLE SYSTEM



#### **RDS-480 OVERVIEW**



#### **RDS-480 FEATURES**

- Under canopy with only 4 people in under 10 minutes
- Fully integrated floor and liner comes standard with each RDS-480
- Comes standard with TEMPER vestibule adapter
- · No special kits for snow, wind or rain load
- Perfect for auxiliary tents in larger TOC's or as a standalone, highly-expeditionary remote operations center
- Easily boots to all fielded tents models and most vehicles
- Superior replacement for the Base-X 305 or DRASH M-series

#### **RDS-480 END VIEW**







## RAPID DEPLOYABLE SYSTEM

### **RDS-480 SPECIFICATIONS**

| NSN Tan:       8340-01-541-0101       Product       Code       2480580         NSN Green:       8340-01-540-9981       Product       Code       2480574         Width:       Exterior:       20' / 6.10m       Interior (with lin