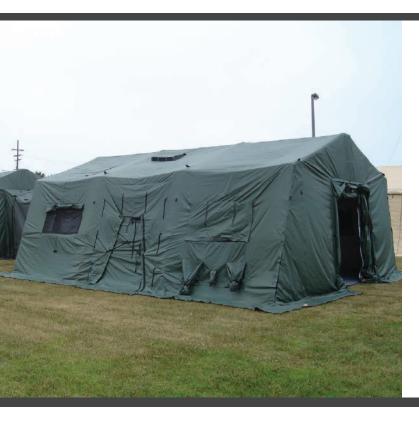

# RDS-480 RAPID DEPLOYABLE SYSTEM



#### **RDS-480 OVERVIEW**



#### **RDS-480 FEATURES**

- Under canopy with only 4 people in under 10 minutes
- Fully integrated floor and liner comes standard with each RDS-480
- Comes standard with TEMPER vestibule adapter
- · No special kits for snow, wind or rain load
- Perfect for auxiliary tents in larger TOC's or as a standalone, highly-expeditionary remote operations center
- Easily boots to all fielded tents models and most vehicles
- Superior replacement for the Base-X 305 or DRASH M-series

#### **RDS-480 END VIEW**







## RAPID DEPLOYABLE SYSTEM

### **RDS-480 SPECIFICATIONS**

| NSN Tan:       8340-01-541-0101       Product       Code       2480580         NSN Green:       8340-01-540-9981       Product       Code       2480574         Width:       Exterior:       20' / 6