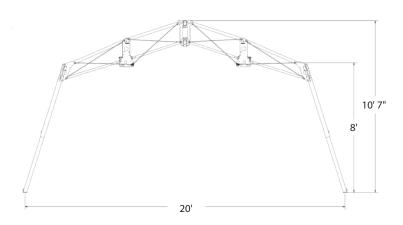

#### **RDS-480 END VIEW**

### **RDS-480 SPECIFICATIONS**

| NSN Tan:       8340-01-541-0101       Product       Code       2480580         NSN Green:       8340-01-540-9981       Product       Code       2480574         Width:       Exterior:       20' / 6.10m       Interior (with liner):       18'9" / 5.72m         Length:       Exterior:       24' / 7.32m       Interior (with liner):       23'6" / 7.16m         Area (usable):       Without liner:       458 sq. ft. / 42.55m 2       With liner:       441 sq. ft. / 40.97m 2 |  |
|--------------------------------------------------------------------------------------------------------------------------------------------------------------------------------------------------------------------------------------------------------------------------------------------------------------------------------------------------------------------------------------------------------------------------------------------------------------------------------------|--|
| Width: Exterior: 20' / 6.10m Interior (with liner): 18'9" / 5.72m  Length: Exterior: 24' / 7.32m Interior (with liner): 23'6" / 7.16m                                                                                                                                                                                                                                                                                                                                                |  |
| Length: Exterior: 24' / 7.32m Interior (with liner): 23'6" / 7.16m                                                                                                                                                                                                                                                                                                                                                                                                                   |  |
|                                                                                                                                                                                                                                                                                                                                                                                                                                                                                      |  |
| Area (usable): Without liner: 458 sq. ft. / 42.55m <sup>2</sup> With liner: 441 sq. ft. / 40.97m <sup>2</sup>                                                                                                                                                                                                                                                                                                                                                                        |  |
|                                                                                                                                                                                                                                                                                                                                                                                                                                                                                      |  |
| Eave Height (interior-usable w/liner): 6'11" / 2.11m                                                                                                                                                                                                                                                                                                                                                                                                                                 |  |
| Peak Height (interior-usable w/liner): 8'11" / 2.72m                                                                                                                                                                                                                                                                                                                                                                                                                                 |  |
| Minimum Site Area Required: 20' x 24' / 6.10m x 7.32m                                                                                                                                                                                                                                                                                                                                                                                                                                |  |
| Pack #1 Size (frame & fabric): 70" x 37" x 29" / 1.78m x 0.940m x 0.737m                                                                                                                                                                                                                                                                                                                                                                                                             |  |
| Pack #2 Size (liner & floor): 60" x 40" x 8" / 1.52m x 1.02m x 0.203m                                                                                                                                                                                                                                                                                                                                                                                                                |  |
| Pack #3 Size (sidewalls): 60" x 40" x 8" / 1.52m x 1.02m x 0.203m                                                                                                                                                                                                                                                                                                                                                                                                                    |  |
| Pack #4 (stakes & repair kit): 22" x 10" x 6" / 0.559m x 0.254m x 0.152m                                                                                                                                                                                                                                                                                                                                                                                                             |  |
| Weight Pack #1 (frame & fabric): 397 lbs. / 180.08kg                                                                                                                                                                                                                                                                                                                                                                                                                                 |  |
| Weight Pack #2 (liner & floor): 96 lbs. / 43.54kg                                                                                                                                                                                                                                                                                                                                                                                                                                    |  |
| Weight Pack #3 (sidewalls): 91 lbs. / 41.28kg                                                                                                                                                                                                                                                                                                                                                                                                                                        |  |
| Weight Pack #4 (stakes & repair kit): 35 lbs. / 15.88kg                                                                                                                                                                                                                                                                                                                                                                                                                              |  |
| Total System Weight: 619 lbs. / 280.77kg                                                                                                                                                                                                                                                                                                                                                                                                                                             |  |
| ECU Ducts: 4 sets                                                                                                                                                                                                                                                                                                                                                                                                                                                                    |  |
| Windows: 4                                                                                                                                                                                                                                                                                                                                                                                                                                                                           |  |
| Stove Pipe Vents: 2                                                                                                                                                                                                                                                                                                                                                                                                                                                                  |  |
| Doors: 4                                                                                                                                                                                                                                                                                                                                                                                                                                                                             |  |
| Personnel Required: 4                                                                                                                                                                                                                                                                                                                                                                                                                                                                |  |
| Set-up Time: <10 minutes                                                                                                                                                                                                                                                                                                                                                                                                                                                             |  |
| Snow Load: 10 lbs. per sq ft. / 4.54kg                                                                                                                                                                                                                                                                                                                                                                                                                                               |  |
| Wind/Rain: Sustained winds of 55/65 mph gusts (88.5km/h-104.61km/h); 2" (50.8mm) per hour                                                                                                                                                                                                                                                                                                                                                                                            |  |
| Durability: Exceeded requirement of 50 set and strikes                                                                                                                                                                                                                                                                                                                                                                                                                               |  |
| Thermal Liner: Available                                                                                                                                                                                                                                                                                                                                                                                                                                                             |  |
| # of Lights: 10 (BATLITE LED lights)                                                                                                                                                                                                                                                                                                                                                                                                                                                 |  |
| ECU Size: 5-ton (TES ECU)                                                                                                                                                                                                                                                                                                                                                                                                                                                            |  |
| Hard Flooring: 35 pieces 42"x48" (BikeTrack Flooring)                                                                                                                                                                                                                                                                                                                                                                                                                                |  |