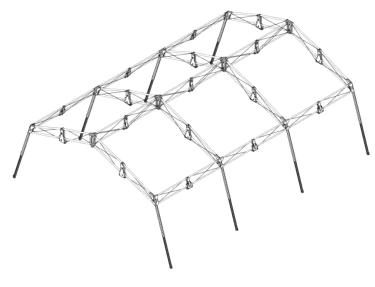

# FER RDS-695 RAPID DEPLOYABLE SYSTEM



#### **RDS-695 OVERVIEW**



#### **RDS-695 FEATURES**

- Under canopy with only 4 people in under 14 minutes
- Fully integrated floor and liner comes standard with each RDS-695
- Comes standard with TEMPER vestibule adapter
- · No special kits for snow, wind or rain load
- Can be connected end-to-end and side-to-side to create larger complexes, perfect for Tactical Operations Centers, Mess Halls, Command and Control and other larger applications
- Easily boots to all fielded tents models and most vehicles
- Superior replacement for the Base-X 505 or DRASH **MX-series**

## **RDS-695 END VIEW**







# RAPID DEPLOYABLE SYSTEM

## **RDS-695 SPECIFICATIONS**

| Model Name:                            | RDS-695                                                                                          |
|-----------------