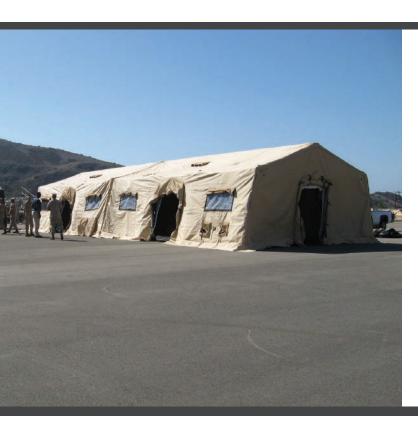

#### **RDS-695 OVERVIEW**

#### **RDS-695 FEATURES**

- Under canopy with only 4 people in under 14 minutes
- Fully integrated floor and liner comes standard with each RDS-695
- Comes standard with TEMPER vestibule adapter
- · No special kits for snow, wind or rain load
- Can be connected end-to-end and side-to-side to create larger complexes, perfect for Tactical Operations Centers, Mess Halls, Command and Control and other larger applications
- Easily boots to all fielded tents models and most vehicles
- Superior replacement for the Base-X 505 or DRASH **MX-series**