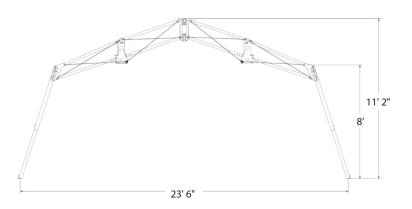

## **RDS-695 END VIEW**

## **RDS-695 SPECIFICATIONS**

| Model Name:                            | RDS-695                                                                                          |
|----------------------------------------|--------------------------------------------------------------------------------------------------|
|                                        |                                                                                                  |
| NSN / Product Code - Tan:              | 8340-01-541-0102 Product Code 2480590                                                            |
| NSN / Product Code - Green:            | 8340-01-540-0008                                                                                 |
| Width:                                 | Exterior: 23'6" / 7.16m                                                                          |
| Length:                                | Exterior: 29'9" / 9.07m                                                                          |
| Area (usable):                         | Without liner: 667 sq. ft. / 61.97m <sup>2</sup> With liner: 647 sq. ft. / 60.11m <sup>2</sup>   |
| Eave Height (interior-usable w/liner): | 6'11" / 2.11m                                                                                    |
| Peak Height (interior-usable w/liner): | 9'4" / 2.84m                                                                                     |
| Minimum Site Area Required:            | 23'6" x 29'9" / <i>7.16m x 9.07m</i>                                                             |
| Pack #1 Size (frame & fabric):         | 75" x 36" x 31" / <i>1.90m x 0.914m x 0.787m</i>                                                 |
| Pack #2 Size (liner & floor):          | 60" x 40" x 8" / <i>1.52m x 1.02m x 0.203m</i>                                                   |
| Pack #3 Size (sidewalls):              | 60" x 40" x 8" / <i>1.52m x 1.02m x 0.203m</i>                                                   |
| Pack #4 (stakes & repair kit):         | 22" x 10" x 6" / <i>0.559m x 0.254m x 0.152m</i>                                                 |
| Weight Pack #1 (frame & fabric):       | 517 lbs. / <i>234.51kg</i>                                                                       |
| Weight Pack #2 (liner & floor):        | 123 lbs. / <i>55.79kg</i>                                                                        |
| Weight Pack #3 (sidewalls):            | 99 lbs. / 44.91kg                                                                                |
| Weight Pack #4 (stakes & repair kit):  | 35 lbs. / <i>15.88kg</i>                                                                         |
| Total System Weight:                   | 774 lbs. / <i>351.08kg</i>                                                                       |
| ECU Ducts:                             | 4 sets                                                                                           |
| Windows:                               | 4                                                                                                |
| Stove Pipe Vents:                      | 2                                                                                                |
| Doors:                                 | 4                                                                                                |
| Personnel Required:                    | 4                                                                                                |
| Set-up Time:                           | <14 minutes                                                                                      |
| Snow Load:                             | 10 lbs. per sq ft. / <i>4.54kg</i>                                                               |
| Wind/Rain:                             | Sustained winds of 55/65 mph gusts ( <i>88.5km/h-104.61km/h</i> ); 2" ( <i>50.8mm</i> ) per hour |
| Durability:                            | Exceeded requirement of 50 set and strikes                                                       |
| Thermal Liner:                         | Available                                                                                        |
| # of Lights:                           | 14 (BATLITE LED lights)                                                                          |
| ECU Size:                              | 8-ton (TES ECU)                                                                                  |
| Hard Flooring:                         | 42 pieces 42"x48" (BikeTrack Flooring)                                                           |
|                                        |                                                                                                  |