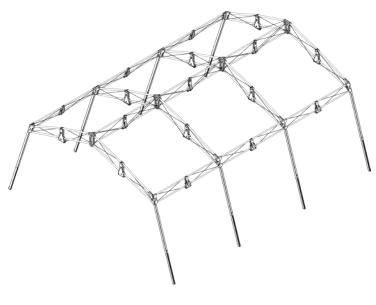

## RAPID DEPLOYABLE SYSTEM

### **RDS-720 SPECIFICATIONS**

| Model Name:                            | nne 700                                                                                          |
|----------------------------------------|--------------------------------------------------------------------------------------------------|
|                                        | RDS-720                                                                                          |
| Product Code - Tan:                    | Product Code 2480577                                                                             |
| Product Code - Green:                  | Product Code 2480578                                                                             |
| Width:                                 | Exterior: 24'6" / 7.47m Interior (with liner): 23'7" / 7.19m                                     |
| Length:                                | Exterior: 29'9" / 9.07m Interior (with liner): 28'9" / 8.76m                                     |
| Area (usable):                         | With liner: 675 sq. ft. / <i>62.71m</i> <sup>2</sup>                                             |
| Eave Height (interior-usable w/liner): | 8'11" / <i>2.72m</i>                                                                             |
| Peak Height (interior-usable w/liner): | 10'4" / <i>3.15m</i>                                                                             |
| Minimum Site Area Required:            | 37'x 42' / 11.30m x 12.80m                                                                       |
| Pack #1 Size (frame & fabric):         | 94" x 37" x 31" / <i>2.39m x 0.940m x 0.787m</i>                                                 |
| Pack #2 Size (liner & floor):          | 60" x 40" x 10" / <i>1.52m x 1.02m x 0.254m</i>                                                  |
| Pack #3 Size (sidewalls):              | 60" x 40" x 10" / <i>1.52m x 1.02m x 0.254m</i>                                                  |
| Pack #4 (stakes & repair kit):         | 22" x 12" x 8" / 0.559m x 0.305m x 0.203m                                                        |
| Weight Pack #1 (frame & fabric):       | 543 lbs. / <i>246.30kg</i>                                                                       |
| Weight Pack #2 (liner & floor):        | 140 lbs. / <i>65.50kg</i>                                                                        |
| Weight Pack #3 (sidewalls):            | 107 lbs. / <i>48.53kg</i>                                                                        |
| Weight Pack #4 (stakes & repair kit):  | 40 lbs. / <i>18.14kg</i>                                                                         |
| Total System Weight:                   | 830 lbs. / <i>376.48kg</i>                                                                       |
| ECU Ducts:                             | 4 sets                                                                                           |
| Windows:                               | 4                                                                                                |
| Stove Pipe Vents:                      | 2                                                                                                |
| Doors:                                 | 4                                                                                                |
| Personnel Required:                    | 4                                                                                                |
| Set-up Time:                           | <18 minutes                                                                                      |
| Snow Load:                             | 10 lbs. per sq ft. / <i>4.54kg</i>                                                               |
| Wind/Rain:                             | Sustained winds of 55/65 mph gusts ( <i>88.5km/h-104.61km/h)</i> ; 2" ( <i>50.8mm</i> ) per hour |
| Durability:                            | Exceeded requirement of 50 set and strikes                                                       |
| Thermal Liner:                         | Available                                                                                        |
| # of Lights:                           | 14 (BATLITE LED lights)                                                                          |
| ECU Size:                              | 8-ton (TES ECU)                                                                                  |
| Hard Flooring:                         | 42 pieces 42"x48" (BikeTrack Flooring)                                                           |
|                                        |                                                                                                  |