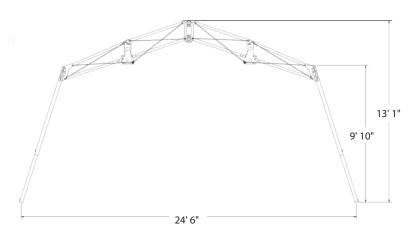

#### **RDS-720 END VIEW**

### **RDS-720 SPECIFICATIONS**

| Model Name:                            | nne 700                                                                                          |
|----------------------------------------|--------------------------------------------------------------------------------------------------|
|                                        | RDS-720                                                                                          |
| Product Code - Tan:                    | Product Code 2480577                                                                             |
| Product Code - Green:                  | Product Code 2480578                                                                             |
| Width:                                 | Exterior: 24'6" / 7.47m Interior (with liner): 23'7" / 7.19m                                     |
| Length:                                | Exterior: 29'9" / 9.07m Interior (with liner): 28'9" / 8.76m                                     |
| Area (usable):                         | With liner: 675 sq. ft. / <i>62.71m</i> <sup>2</sup>                                             |
| Eave Height (interior-usable w/liner): | 8'11" / <i>2.72m</i>                                                                             |
| Peak Height (interior-usable w/liner): | 10'4" / <i>3.15m</i>                                                                             |
| Minimum Site Area Required:            | 37'x 42' / 11.30m x 12.80m                                                                       |
| Pack #1 Size (frame & fabric):         | 94" x 37" x 31" / <i>2.39m x 0.940m x 0.787m</i>                                                 |
| Pack #2 Size (liner & floor):          | 60" x 40" x 10" / <i>1.52m x 1.02m x 0.254m</i>                                                  |
| Pack #3 Size (sidewalls):              | 60" x 40" x 10" / <i>1.52m x 1.02m x 0.254m</i>                                                  |
| Pack #4 (stakes & repair kit):         | 22" x 12" x 8" / 0.559m x 0.305m x 0.203m                                                        |
| Weight Pack #1 (frame & fabric):       | 543 lbs. / <i>246.30kg</i>                                                                       |
| Weight Pack #2 (liner & floor):        | 140 lbs. / <i>65.50kg</i>                                                                        |
| Weight Pack #3 (sidewalls):            | 107 lbs. / <i>48.53kg</i>                                                                        |
| Weight Pack #4 (stakes & repair kit):  | 40 lbs. / <i>18.14kg</i>                                                                         |
| Total System Weight:                   | 830 lbs. / <i>376.48kg</i>                                                                       |
| ECU Ducts:                             | 4 sets                                                                                           |
| Windows:                               | 4                                                                                                |
| Stove Pipe Vents:                      | 2                                                                                                |
| Doors:                                 | 4                                                                                                |
| Personnel Required:                    | 4                                                                                                |
| Set-up Time:                           | <18 minutes                                                                                      |
| Snow Load:                             | 10 lbs. per sq ft. / <i>4.54kg</i>                                                               |
| Wind/Rain:                             | Sustained winds of 55/65 mph gusts ( <i>88.5km/h-104.61km/h)</i> ; 2" ( <i>50.8mm</i> ) per hour |
| Durability:                            | Exceeded requirement of 50 set and strikes                                                       |
| Thermal Liner:                         | Available                                                                                        |
| # of Lights:                           | 14 (BATLITE LED lights)                                                                          |
| ECU Size:                              | 8-ton (TES ECU)                                                                                  |
| Hard Flooring:                         | 42 pieces 42"x48" (BikeTrack Flooring)                                                           |
|                                        |                                                                                                  |