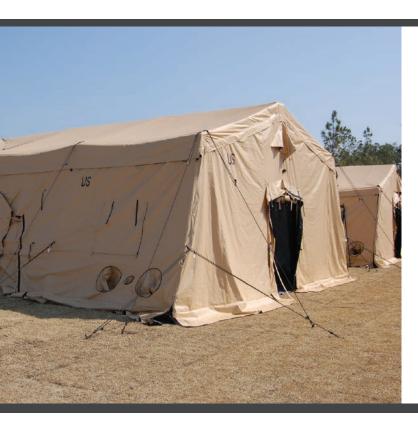

#### **RDS-720 OVERVIEW**

#### **RDS-720 FEATURES**

- Under canopy with only 4 people in under 18 minutes
- Fully integrated floor and liner comes standard with each **RDS-720**
- 8'11" eave height for more interior space for larger screens and projectors
- Comes standard with TEMPER vestibule adapter
- No special kits for snow, wind or rain load
- Perfect hub tent or operations center for larger TOC's or command applications
- Easily boots to all fielded tents models and most vehicles
- Superior replacement for the Base-X 505 or DRASH **J-series**