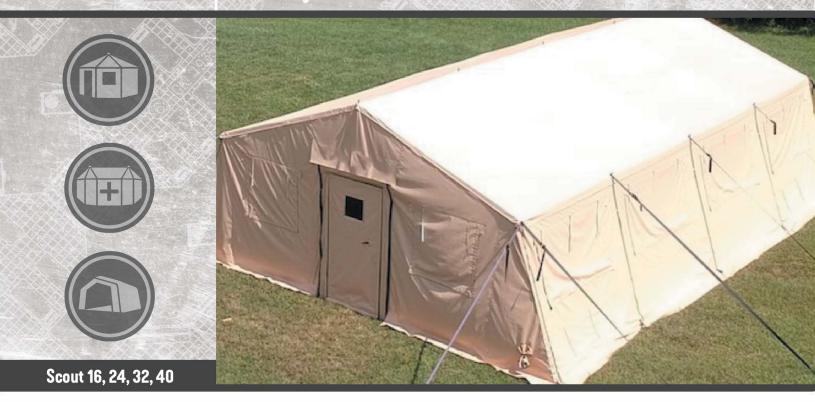

# Scout 16, 24, 32, 40

The Scout 16, 24, 32, and 40 are an ideal rapid deployable preparedness product for use domestically and abroad. This high-caliber, soft-sided shelter is designed to be connected and grow with your mission, which also offers a hard door option.