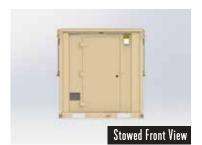

## **ECS-90 - Specifications**

| Stowed Outer Dimensions      | 7'W x 9'L x 8'H        |
|------------------------------|------------------------|
| Stowed Interior Dimensions   | 5.5'W x 8'L x 7'H      |
| Stowed Interior Area         | 44 sq ft               |
| Deployed Outer Dimensions    | 20'W X 9'L X 8'H       |
| Deployed Interior Dimensions | 7'W x 9'L x 8'H        |
| Deployed Interior Area       | 156 sq ft              |
| Weight (w/o components)      | 3100 lbs               |
| Setup Time                   | <10 mins with 2 people |