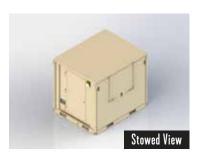

## **ECS-90 - Specifications**

| Stowed Outer Dimensions      | 7'W x 9'L x 8'H        |
|------------------------------|------------------------|
| Stowed Interior Dimensions   | 5.5'W x 8'L x 7'H      |
| Stowed Interior Area         | 44 sq ft               |
| Deployed Outer Dimensions    | 20'W X 9'L X 8'H       |
| Deployed Interior Dimensions | 7'W x 9'L x 8'H        |
| Deployed Interior Area       | 156 sq ft              |
| Weight (w/o components)      | 3100 lbs               |
| Setup Time                   | <10 mins with 2 people |