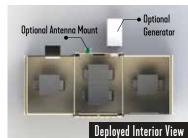

#### **Optional Accessories**

- + Windows or doors in pop-out walls
- + Generator
- + Antenna masts / mounts
- + Exterior lighting
- + Customized electrical pass-throughs
- + ECU ports in pop-outs