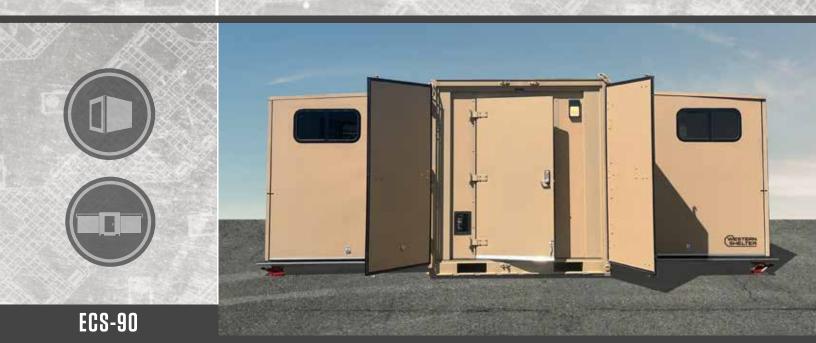

# ECS-90 (Expandable Container System - 90)

#### **Exterior & Interior Features**

- + 3in1 expandable rigid wall shelter
- + Insulated composite pop-out wall and roof panels
- + Certified air transportable
- + Integral 463L compatible base rails
- + 4-Side Fork-liftable
- + Multi-purpose lifting / tiedown rings at upper corners
- + Internal tie down rings
- + Flat bottom for roller conveyor mobility
- + Roof access steps
- + 60A power inlet with shore power cable
- + Interior lighting blackout options available
- + Entry door with cipher lock option
- + 6" Electrical pass-throughs
- + Slide-in/out ECU