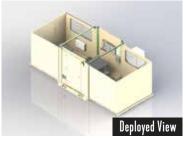

## **ECS-90 - Specifications**

| Stowed Outer Dimensions      | 7'W x 9'L x 8'H        |
|------------------------------|------------------------|
| Stowed Interior Dimensions   | 5.5'W x 8'L x 7'H      |
| Stowed Interior Area         | 44 sq ft               |
| Deployed Outer Dimensions    | 20'W X 9'L X 8'H       |
| Deployed Interior Dimensions | 7'W x 9'L x 8'H        |
| Deployed Interior Area       | 156 sq ft              |
| Weight (w/o components)      | 3100 lbs               |
| Setup Time                   | <10 mins with 2 people |