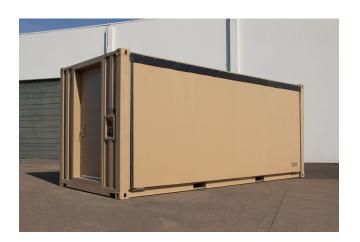

# **MECS II: MOBILE EXPANDABLE CONTAINER SYSTEM**

#### **Exterior & Interior Features**

- + Hydraulic expanding system with supporting gas assist cylinders for easy and quick deployment
- + 18" adjustable leveling jacks included far quick deployment an uneven surfaces
- + Configurable far multiple transportation methods (Military Standard 810G)
- + Stackable deploy
- + Transportable by rail, crane, truck and forklift (ISO 1496/1 compatible)
- + Our modular design allows far inter-connectivity between different container units
- + Light-weight aluminum exterior with aluminum expansion walls and roof
- + Integrates with Military Standards HVAC parts
- + Heavy-duty piano hinges far a long lifespan
- + Standard ISO forklift packets far transporting
- + Foam care insulation far a comfortable living or work space. R value is 6-10.

### **MECS II - Specifications**

| Stowed Exterior Dimensions   | 19.8'(19'10")L x 8'W x 8'H                                      | 606cm x 244cm x 244cm |
|------------------------------|-----------------------------------------------------------------|-----------------------|
| Stowed Interior Dimensions   | 17' 7.5"L x 6' 1"W x6' 11"H                                     | 537cm x 185cm x 210cm |
| Deployed Exterior Dimensions | 19' 10" L x 21' 7" W x 8'H                                      | 604cm x 658cm x 243cm |
| Deployed Interior Dimensions | 17' 1.5" L x 20' 1.5" W x 6'11"H<br>(Pop Out Dimensions 6' 9"H) | 522cm x 613cm x210 cm |
| Weight                       | TBD                                                             |                       |