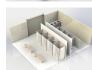

#### **Exterior & Interior Features**

- + Hydraulic expanding system with supporting gas assist cylinders for easy and quick deployment
- + 18" adjustable leveling jacks included far quick deployment an uneven surfaces
- + Configurable far multiple transportation methods (Military Standard 810G)
- + Stackable deploy
- + Transportable by rail, crane, truck and forklift (ISO 1496/1 compatible)
- + Our modular design allows far inter-connectivity between different container units
- + Light-weight aluminum exterior with aluminum expansion walls and roof
- + Integrates with Military Standards HVAC parts
- + Heavy-duty piano hinges far a long lifespan
- + Standard ISO forklift packets far transporting
- + Foam care insulation far a comfortable living or work space. R value is 6-10.

### **MECS II - Specifications**

| Stowed Exterior Dimensions   | 19.8'(19'10")L x 8'W x 8'H                                      | 606cm x 244cm x 244cm |
|------------------------------|-----------------------------------------------------------------|-----------------------|
| Stowed Interior Dimensions   | 17' 7.5"L x 6' 1"W x6' 11"H                                     | 537cm x 185cm x 210cm |
| Deployed Exterior Dimensions | 19' 10" L x 21' 7" W x 8'H                                      | 604cm x 658cm x 243cm |
| Deployed Interior Dimensions | 17' 1.5" L x 20' 1.5" W x 6'11"H<br>(Pop Out Dimensions 6' 9"H) | 522cm x 613cm x210 cm |
| Weight                       | TBD                                                             |                       |

### **Supported Optional Configurations:**

- + Integrated HVAC
- + Small integrated generator
- + Doors in popouts
- + HVAC ports in popouts
- + Windows in popouts (RV style)