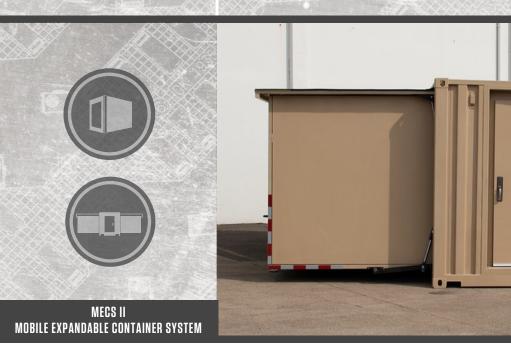

# **MECS II: MOBILE EXPANDABLE CONTAINER SYSTEM**

#### **Exterior & Interior Features**

- + Hydraulic expanding system with supporting gas assist cylinders for easy and quick deployment
- + 18" adjustable leveling jacks included far quick deployment an uneven surfaces
- + Configurable far multiple transportation methods (Military Standard 810G)
- + Stackable deploy
- + Transportable by rail, crane, truck and forklift (ISO 1496/1 compatible)
- + Our modular design allows far inter-connectivity between different container units
- + Light-weight aluminum exterior with aluminum expansion walls and roof
- + Integrates with Military Standards HVAC parts
- + Heavy-duty piano hinges far a long lifespan
- + Standard ISO forklift packets far transporting
- + Foam care insulation far a comfortable living or work space. R value is 6-10.

### **MECS II - Specifications**

| Stowed Exterior Dimensions   | 19.8'(19'10")L x 8'W x 8'H                                      | 606cm x 244cm x 244cm |
|------------------------------|-----------------------------------------------------------------|-----------------------|
| Stowed Interior Dimensions   | 17' 7.5"L x 6' 1"W x6' 11"H                                     | 537cm x 185cm x 210cm |
| Deployed Exterior Dimensions | 19' 10" L x 21' 7" W x 8'H                                      | 604cm x 658cm x 243cm |
| Deployed Interior Dimensions | 17' 1.5" L x 20' 1.5" W x 6'11"H<br>(Pop Out Dimensions 6' 9"H) | 522cm x 613cm x210 cm |
| Weight                       | TBD                                                             |                       |